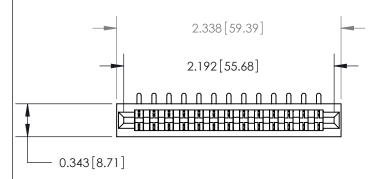

## **Contact Detail**

90 Degree Bend (Code 521 Contacts)

.156 [3.96] Contact Spacing x .200 [5.08] Row Spacing

807/857 Series High Temp Card Edge Connector Part Number: 807-013-553-101

YOUR CONNECTION TO QUALITY & SERVICE

J.LEE DATE: AUG. 11/09 SHEET 1 OF 2 NTS 807 Assembly

807 ENG MASTER

.175 [4.45] Point of Contact (Measured from bottom of Card Slot) Card Slot Accepts .054 [1.37] to .070 [1.78] Thick P.C. Board **SECTION A-A** 