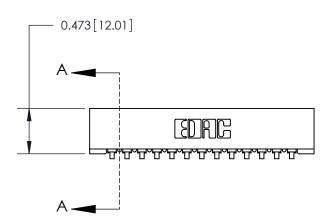

J.LEE DATE: AUG. 11/09 SHEET 1 OF 2 NTS 807 Assembly

807 ENG MASTER

.175 [4.45] Point of Contact (Measured from bottom of Card Slot) Card Slot Accepts .054 [1.37] to .070 [1.78] Thick P.C. Board **SECTION A-A** 

See Accompanying Page for:

**Contact Bend Details** 