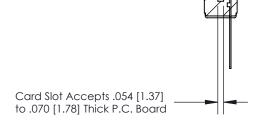

## **Contact Detail**

Wire Wrap .046x.013(1.17x0.33) - Tail LG=.520(13.21) .156 [3.96] Contact Spacing x .200 [5.08] Row Spacing

.175 [4.45] Point of Contact (Measured from bottom of Card Slot)