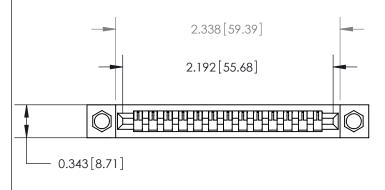

**Mounting Option** 

#4-40 Unified Threaded Inserts

## **Contact Detail**

Wire Wrap .046x.013(1.17x0.33) - Tail LG=.520(13.21) .156 [3.96] Contact Spacing x .200 [5.08] Row Spacing







.175 [4.45] Point of Contact (Measured from bottom of Card Slot)



## **See Accompanying Page for:**

**Contact Bend Details** 

807/857 Series High Temp Card Edge Connector Part Number: 807-013-547-108

YOUR CONNECTION TO QUALITY & SERVICE

807 ENG MASTER J.LEE SECTION ALAS SHEET 1 OF 2

807 Assembly



## **Mouser Electronics**

**Authorized Distributor** 

Click to View Pricing, Inventory, Delivery & Lifecycle Information:

EDAC:

807-013-547-108