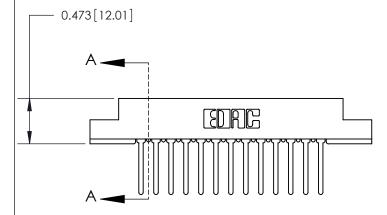

**Mounting Option** 

#4-40 Unified Threaded Inserts

## **Contact Detail**

Wire Wrap .046x.013(1.17x0.33) - Tail LG=.520(13.21) .156 [3.96] Contact Spacing x .200 [5.08] Row Spacing







.175 [4.45] Point of Contact (Measured from bottom of Card Slot)



## **See Accompanying Page for:**

**Contact Bend Details** 

807/857 Series High Temp Card Edge Connector Part Number: 807-013-547-108

YOUR CONNECTION TO QUALITY & SERVICE

807 ENG MASTER J.LEE SECTION ALAS SHEET 1 OF 2

807 Assembly



## **Mouser Electronics**

**Authorized Distributor** 

Click to View Pricing, Inventory, Delivery & Lifecycle Information:

EDAC:

807-013-547-108