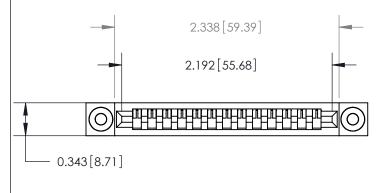

**Mounting Option** 

.116 (2.95) I.D. Floating Eyelets

## **Contact Detail**

Wire Wrap .046x.013(1.17x0.33) - Tail LG=.520(13.21)

.156 [3.96] Contact Spacing x .200 [5.08] Row Spacing





.175 [4.45] Point of Contact (Measured from bottom of Card Slot)



807/857 Series High Temp Card Edge Connector Part Number: 807-013-547-103

YOUR CONNECTION TO QUALITY & SERVICE

807 ENG MASTER J.LEE SECTION ALAS SHEET 1 OF 2 807 Assembly

**See Accompanying Page for: Contact Bend Details** 



## **Mouser Electronics**

**Authorized Distributor** 

Click to View Pricing, Inventory, Delivery & Lifecycle Information:

EDAC:

807-013-547-103