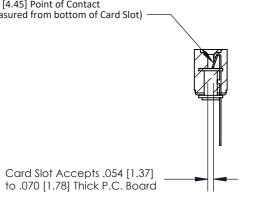

## **Contact Detail**

Wire Wrap .046x.013(1.17x0.33) - Tail LG=.520(13.21)

.156 [3.96] Contact Spacing x .200 [5.08] Row Spacing

.175 [4.45] Point of Contact (Measured from bottom of Card Slot)

807/857 Series High Temp Card Edge Connector Part Number: 807-013-547-103