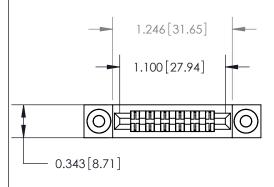

**Mounting Option** 

.116 (2.95) I.D. Floating Eyelets

## **Contact Detail**

Extender Board Bend (Code 500 Contacts)

.156 [3.96] Contact Spacing x .200 [5.08] Row Spacing

**See Accompanying Page for:** 

**Contact Bend Details** 

.095 [2.41] Point of Contact (Measured from bottom of Card Slot) Card Slot Accepts .054 [1.37] to .070 [1.78] Thick P.C. Board