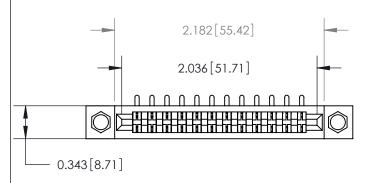

**Mounting Option** 

.156 (3.96) Dia. Mounting Holes

## **Contact Detail**

90 Degree Bend (Code 521 Contacts)

.156 [3.96] Contact Spacing x .200 [5.08] Row Spacing

807/857 Series High Temp Card Edge Connector Part Number: 807-012-553-104

YOUR CONNECTION TO QUALITY & SERVICE