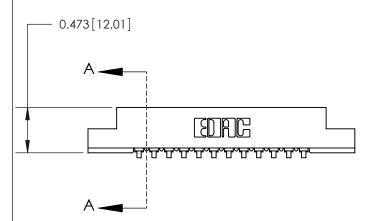

J.LEE DATE: AUG. 11/09 SHEET 1 OF 2 NTS

807 Assembly

See Accompanying Page for: **Contact Bend Details** 

.175 [4.45] Point of Contact (Measured from bottom of Card Slot)

**SECTION A-A** 

807 ENG MASTER

Card Slot Accepts .054 [1.37] to .070 [1.78] Thick P.C. Board