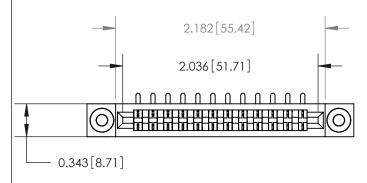

**Mounting Option** 

.116 (2.95) I.D. Floating Eyelets

## **Contact Detail**

90 Degree Bend (Code 521 Contacts)

.156 [3.96] Contact Spacing x .200 [5.08] Row Spacing

See Accompanying Page for: **Contact Bend Details** 

.175 [4.45] Point of Contact (Measured from bottom of Card Slot) Card Slot Accepts .054 [1.37] to .070 [1.78] Thick P.C. Board SECTION A-A