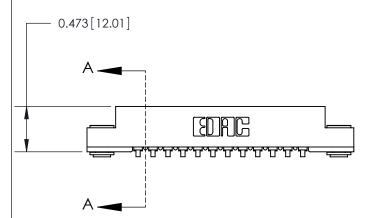

## **Contact Detail**

90 Degree Bend (Code 521 Contacts)

.156 [3.96] Contact Spacing x .200 [5.08] Row Spacing

See Accompanying Page for: **Contact Bend Details** 

.175 [4.45] Point of Contact (Measured from bottom of Card Slot) Card Slot Accepts .054 [1.37] to .070 [1.78] Thick P.C. Board SECTION A-A