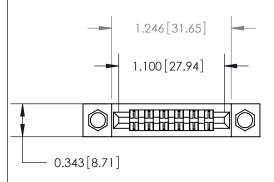

## **Mounting Option**

#4-40 Unified Threaded Inserts

## **Contact Detail**

Wire Wrap .046x.013(1.17x0.33) - Tail LG=.708(17.98) .156 [3.96] Contact Spacing x .200 [5.08] Row Spacing

**See Accompanying Page for:** 

**Contact Bend Details** 

.095 [2.41] Point of Contact (Measured from bottom of Card Slot)

> Card Slot Accepts .054 [1.37] to .070 [1.78] Thick P.C. Board

807/857 Series High Temp Card Edge Connector Part Number: 807-012-540-208

807 ENG MASTER DATE: AUG. 11/09 J.LEE SECTION A-A NTS SHEET 1 OF 2