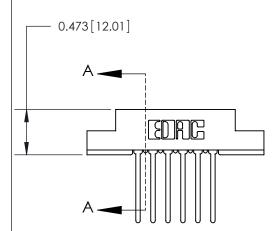

> Card Slot Accepts .054 [1.37] to .070 [1.78] Thick P.C. Board

807/857 Series High Temp Card Edge Connector Part Number: 807-012-540-208

807 ENG MASTER DATE: AUG. 11/09 J.LEE SECTION A-A NTS SHEET 1 OF 2

807 Assembly