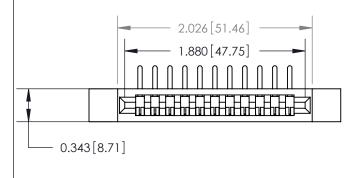

## **Contact Detail**

90 Degree Bend (Code 545 Contacts)

.156 [3.96] Contact Spacing x .200 [5.08] Row Spacing

**See Accompanying Page for:** 

**Contact Bend Details** 

807/857 Series High Temp Card Edge Connector Part Number: 807-011-558-112