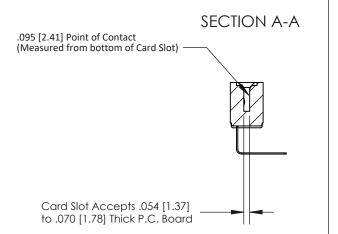

## **Contact Detail**

90 Degree Bend (Code 545 Contacts)

.156 [3.96] Contact Spacing x .200 [5.08] Row Spacing

**See Accompanying Page for:** 

**Contact Bend Details** 

807/857 Series High Temp Card Edge Connector Part Number: 807-011-558-112