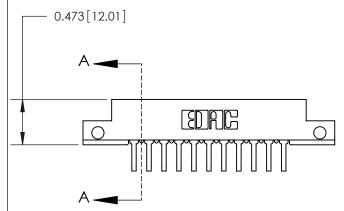

**Mounting Option** 

.128 (3.25) Dia. Side Mounting Holes

## **Contact Detail**

90 Degree Bend (Code 545 Contacts)

.156 [3.96] Contact Spacing x .200 [5.08] Row Spacing





**See Accompanying Page for:** 

**Contact Bend Details** 





807/857 Series High Temp Card Edge Connector Part Number: 807-011-558-112



|        | DRAWN: J.LEE   | DATE: AU | G. 11/09 |
|--------|----------------|----------|----------|
|        | CHECKED:       | DATE:    |          |
| S<br>D | SCALE: NTS     | SHEET    | 1 OF 2   |
| ED     | DRAWING NUMBER |          | ISSUE    |
| S      | 807 Assembly   |          | 1        |

ACAD REFERENCE NO.



## **Mouser Electronics**

**Authorized Distributor** 

Click to View Pricing, Inventory, Delivery & Lifecycle Information:

EDAC:

807-011-558-112