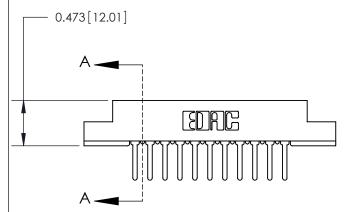

**Contact Bend Details** 

807/857 Series High Temp Card Edge Connector Part Number: 807-011-527-108

YOUR CONNECTION TO QUALITY & SERVICE

SECTION A ATER J.LEE DATE: AUG. 11/09 SHEET 1 OF 2

807 Assembly