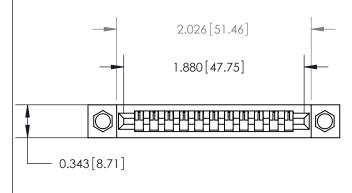

## **Contact Detail**

PC Tail .046x.013(1.17x0.33) - Tail LG=.358(9.09) .156 [3.96] Contact Spacing x .200 [5.08] Row Spacing

.175 [4.45] Point of Contact (Measured from bottom of Card Slot)

**See Accompanying Page for:** 