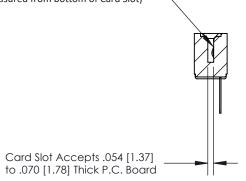

## **Contact Detail**

PC Tail .046x.013(1.17x0.33) - Tail LG=.358(9.09) .156 [3.96] Contact Spacing x .200 [5.08] Row Spacing

.175 [4.45] Point of Contact (Measured from bottom of Card Slot)

**See Accompanying Page for:** 