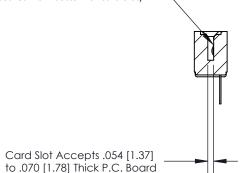

## **Contact Detail**

Wire Hole .087x.013(2.21x0.33) - Tail LG=.282(7.16) .156 [3.96] Contact Spacing x .200 [5.08] Row Spacing

.175 [4.45] Point of Contact (Measured from bottom of Card Slot)

807/857 Series High Temp Card Edge Connector Part Number: 807-011-505-104