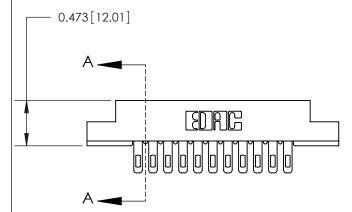

**Mounting Option** 

.156 (3.96) Dia. Mounting Holes

## **Contact Detail**

Wire Hole .087x.013(2.21x0.33) - Tail LG=.282(7.16) .156 [3.96] Contact Spacing x .200 [5.08] Row Spacing





.175 [4.45] Point of Contact (Measured from bottom of Card Slot)



807/857 Series High Temp Card Edge Connector Part Number: 807-011-505-104

YOUR CONNECTION TO QUALITY & SERVICE

DATE: AUG. 11/09 J.LEE NTS SHEET 1 OF 2

ACAD REFERENCESECTION AND ACER

807 Assembly

## **See Accompanying Page for:**

**Contact Bend Details** 



## **Mouser Electronics**

**Authorized Distributor** 

Click to View Pricing, Inventory, Delivery & Lifecycle Information:

EDAC:

807-011-505-104