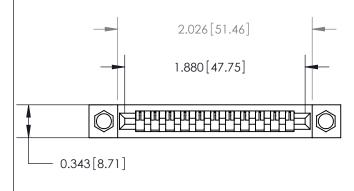

**Mounting Option** 

.156 (3.96) Dia. Mounting Holes

## **Contact Detail**

Wire Hole .087x.013(2.21x0.33) - Tail LG=.282(7.16) .156 [3.96] Contact Spacing x .200 [5.08] Row Spacing





.175 [4.45] Point of Contact (Measured from bottom of Card Slot)



807/857 Series High Temp Card Edge Connector Part Number: 807-011-505-104

YOUR CONNECTION TO QUALITY & SERVICE

DATE: AUG. 11/09 J.LEE NTS SHEET 1 OF 2

ACAD REFERENCESECTION AND ACER

807 Assembly

## **See Accompanying Page for:**

**Contact Bend Details** 



## **Mouser Electronics**

**Authorized Distributor** 

Click to View Pricing, Inventory, Delivery & Lifecycle Information:

EDAC:

807-011-505-104