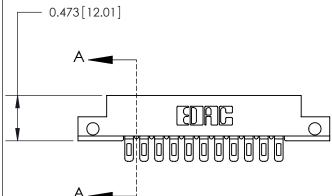

**Mounting Option** 

.128 (3.25) Dia. Side Mounting Holes

## **Contact Detail**

Wire Hole .089x.014(2.29x0.36) - Tail LG=.213(5.41)

.156 [3.96] Contact Spacing x .200 [5.08] Row Spacing





**See Accompanying Page for: Contact Bend Details** 



.175 [4.45] Point of Contact (Measured from bottom of Card Slot) Card Slot Accepts .054 [1.37] to .070 [1.78] Thick P.C. Board

807/857 Series High Temp Card Edge Connector Part Number: 807-011-501-112

YOUR CONNECTION TO QUALITY & SERVICE

J.LEE DATE: AUG. 11/09 SHEET 1 OF 2

807 Assembly



## **Mouser Electronics**

**Authorized Distributor** 

Click to View Pricing, Inventory, Delivery & Lifecycle Information:

EDAC:

807-011-501-112