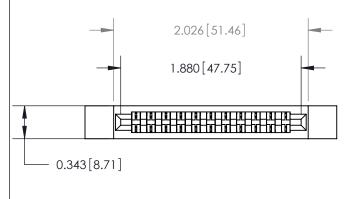

## **Contact Detail**

Wire Hole .089x.014(2.29x0.36) - Tail LG=.213(5.41)

.156 [3.96] Contact Spacing x .200 [5.08] Row Spacing

**See Accompanying Page for: Contact Bend Details** 

.175 [4.45] Point of Contact (Measured from bottom of Card Slot) Card Slot Accepts .054 [1.37] to .070 [1.78] Thick P.C. Board