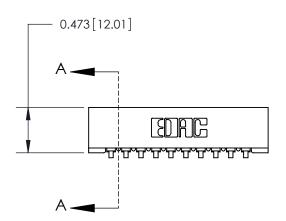

## **Contact Detail**

90 Degree Bend (Code 521 Contacts)

.156 [3.96] Contact Spacing x .200 [5.08] Row Spacing

**See Accompanying Page for:** 

**Contact Bend Details** 

.175 [4.45] Point of Contact (Measured from bottom of Card Slot) Card Slot Accepts .054 [1.37] to .070 [1.78] Thick P.C. Board **SECTION A-A** 