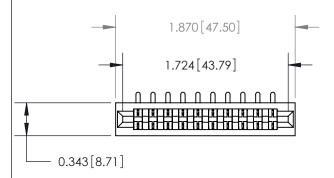

**Mounting Option** 

No Mounting Lugs

## **Contact Detail**

90 Degree Bend (Code 521 Contacts)

.156 [3.96] Contact Spacing x .200 [5.08] Row Spacing

**See Accompanying Page for:** 

**Contact Bend Details** 

.175 [4.45] Point of Contact (Measured from bottom of Card Slot) Card Slot Accepts .054 [1.37] to .070 [1.78] Thick P.C. Board **SECTION A-A** 