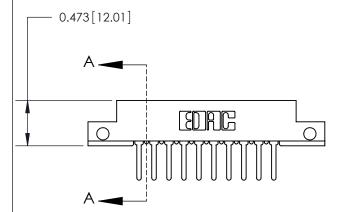

**Mounting Option** 

.128 (3.25) Dia. Side Mounting Holes

807/857 Series High Temp Card Edge Connector Part Number: 807-010-527-112

YOUR CONNECTION TO QUALITY & SERVICE

J.LEE DATE: AUG. 11/09 SHEET 1 OF 2 807 Assembly

SECTION A ATER