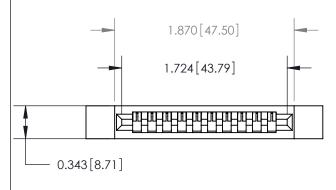

## **Contact Detail**

PC Tail .046x.013(1.17x0.33) - Tail LG=.358(9.09)

.156 [3.96] Contact Spacing x .200 [5.08] Row Spacing

**See Accompanying Page for:** 

**Contact Bend Details** 

.175 [4.45] Point of Contact (Measured from bottom of Card Slot) Card Slot Accepts .054 [1.37] to .070 [1.78] Thick P.C. Board