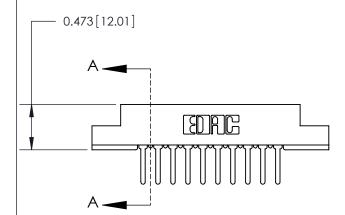

## **Contact Detail**

PC Tail .046x.013(1.17x0.33) - Tail LG=.358(9.09) .156 [3.96] Contact Spacing x .200 [5.08] Row Spacing

**See Accompanying Page for:** 

**Contact Bend Details** 

| 175 [4.45] Point of Contact<br>Measured from bottom of Card Slot) — |  |
|---------------------------------------------------------------------|--|
|                                                                     |  |
| Card Slot Accepts .054 [1.37] to .070 [1.78] Thick P.C. Board       |  |