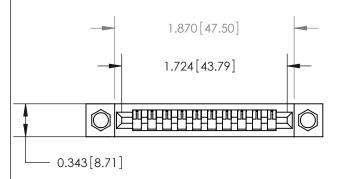

**Mounting Option** 

#4-40 Unified Threaded Inserts

## **Contact Detail**

PC Tail .046x.013(1.17x0.33) - Tail LG=.358(9.09) .156 [3.96] Contact Spacing x .200 [5.08] Row Spacing

**See Accompanying Page for:** 

**Contact Bend Details** 

| 175 [4.45] Point of Contact<br>Measured from bottom of Card Slot) — |  |
|---------------------------------------------------------------------|--|
|                                                                     |  |
| Card Slot Accepts .054 [1.37] to .070 [1.78] Thick P.C. Board       |  |