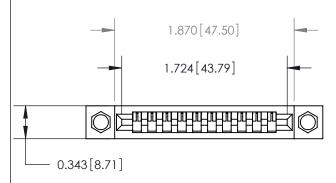

**Mounting Option** 

.156 (3.96) Dia. Mounting Holes

## **Contact Detail**

PC Tail .046x.013(1.17x0.33) - Tail LG=.358(9.09)

.156 [3.96] Contact Spacing x .200 [5.08] Row Spacing

**See Accompanying Page for:** 

**Contact Bend Details** 

.175 [4.45] Point of Contact (Measured from bottom of Card Slot) Card Slot Accepts .054 [1.37] to .070 [1.78] Thick P.C. Board