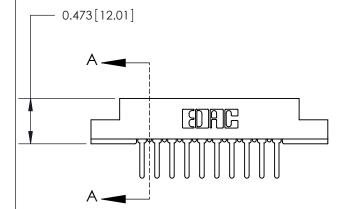

## **Contact Detail**

PC Tail .046x.013(1.17x0.33) - Tail LG=.358(9.09)

.156 [3.96] Contact Spacing x .200 [5.08] Row Spacing

**See Accompanying Page for:** 

**Contact Bend Details** 

.175 [4.45] Point of Contact (Measured from bottom of Card Slot) Card Slot Accepts .054 [1.37] to .070 [1.78] Thick P.C. Board