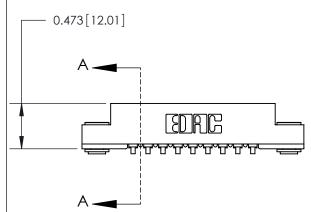

**Mounting Option** 

.116 (2.95) I.D. Floating Eyelets

## **Contact Detail**

90 Degree Bend (Code 541 Contacts)

.156 [3.96] Contact Spacing x .200 [5.08] Row Spacing





**See Accompanying Page for:** 

**Contact Bend Details** 



.175 [4.45] Point of Contact (Measured from bottom of Card Slot)

Card Slot Accepts .054 [1.37] to .070 [1.78] Thick P.C. Board

807/857 Series High Temp Card Edge Connector Part Number: 807-009-557-103

YOUR CONNECTION TO QUALITY & SERVICE

807 ENG MASTER J.LEE DATE: AUG. 11/09 SHEET 1 OF 2 NTS

SECTION A-A

807 Assembly



## **Mouser Electronics**

**Authorized Distributor** 

Click to View Pricing, Inventory, Delivery & Lifecycle Information:

EDAC:

807-009-557-103