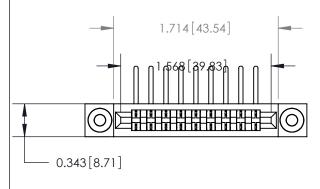

## **Contact Detail**

90 Degree Bend (Code 541 Contacts)

.156 [3.96] Contact Spacing x .200 [5.08] Row Spacing

**See Accompanying Page for:** 

**Contact Bend Details** 

.175 [4.45] Point of Contact (Measured from bottom of Card Slot)

Card Slot Accepts .054 [1.37] to .070 [1.78] Thick P.C. Board

807/857 Series High Temp Card Edge Connector Part Number: 807-009-557-103

YOUR CONNECTION TO QUALITY & SERVICE

807 ENG MASTER J.LEE DATE: AUG. 11/09 SHEET 1 OF 2 NTS