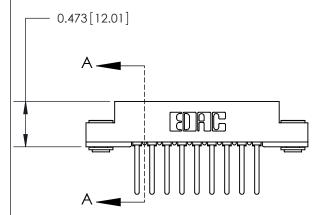

## **Contact Detail**

Wire Wrap .046x.014(1.17x0.36) - Tail LG=.495(12.57) .156 [3.96] Contact Spacing x .200 [5.08] Row Spacing

**See Accompanying Page for:** 

**Contact Bend Details** 

.175 [4.45] Point of Contact (Measured from bottom of Card Slot)