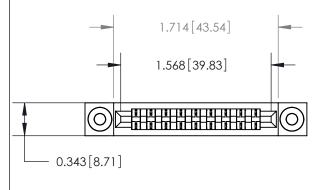

## **Mounting Option**

.116 (2.95) I.D. Floating Eyelets

Card Slot Accepts .054 [1.37] to .070 [1.78] Thick P.C. Board

807/857 Series High Temp Card Edge Connector Part Number: 807-009-541-103

YOUR CONNECTION TO QUALITY & SERVICE

807 ENG MASTER J.LEE SECTION AHA9 SHEET 1 OF 2 NTS