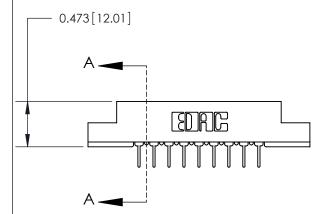

## **Contact Detail**

PC Tail .023x.013(0.58x0.33) - Tail LG=.213(5.41) .156 [3.96] Contact Spacing x .200 [5.08] Row Spacing

**See Accompanying Page for:** 

**Contact Bend Details** 

.175 [4.45] Point of Contact (Measured from bottom of Card Slot)

Card Slot Accepts .054 [1.37] to .070 [1.78] Thick P.C. Board

807/857 Series High Temp Card Edge Connector Part Number: 807-009-531-108

J.LEE DATE: AUG. 11/09 SHEET 1 OF 2

807 Assembly