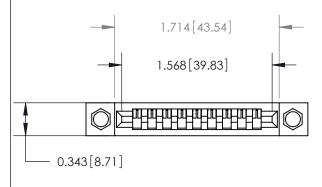

**Mounting Option** 

#4-40 Unified Threaded Inserts

## **Contact Detail**

PC Tail .023x.013(0.58x0.33) - Tail LG=.213(5.41) .156 [3.96] Contact Spacing x .200 [5.08] Row Spacing

**See Accompanying Page for:** 

**Contact Bend Details** 

.175 [4.45] Point of Contact (Measured from bottom of Card Slot)

Card Slot Accepts .054 [1.37] to .070 [1.78] Thick P.C. Board

807/857 Series High Temp Card Edge Connector Part Number: 807-009-531-108

J.LEE DATE: AUG. 11/09 SHEET 1 OF 2

807 Assembly