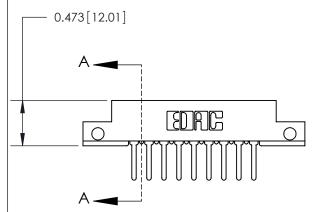

**Mounting Option** 

.128 (3.25) Dia. Side Mounting Holes

## **Contact Detail**

PC Tail .046x.013(1.17x0.33) - Tail LG=.358(9.09)

.156 [3.96] Contact Spacing x .200 [5.08] Row Spacing





**See Accompanying Page for:** 

**Contact Bend Details** 



.175 [4.45] Point of Contact (Measured from bottom of Card Slot) Card Slot Accepts .054 [1.37] to .070 [1.78] Thick P.C. Board

807/857 Series High Temp Card Edge Connector Part Number: 807-009-527-112

YOUR CONNECTION TO QUALITY & SERVICE

| ACAD REFERENCES ECTION NAMEER |                  |
|-------------------------------|------------------|
| DRAWN: J.LEE                  | DATE: AUG. 11/09 |
| CHECKED:                      | DATE:            |
| SCALE: NTS                    | SHEET 1 OF 2     |
| DRAWING NUMBER                | ISSUE            |

807 Assembly



## **Mouser Electronics**

**Authorized Distributor** 

Click to View Pricing, Inventory, Delivery & Lifecycle Information:

EDAC:

807-009-527-112