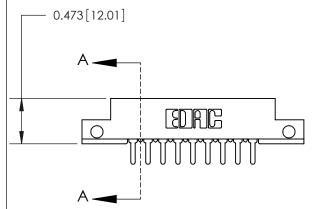

**Mounting Option** 

.128 (3.25) Dia. Side Mounting Holes

## **Contact Detail**

PC Tail .046x.013(1.17x0.33) - Tail LG=.213(5.41)

.156 [3.96] Contact Spacing x .200 [5.08] Row Spacing

**See Accompanying Page for:** 

**Contact Bend Details** 

.175 [4.45] Point of Contact (Measured from bottom of Card Slot) Card Slot Accepts .054 [1.37]

to .070 [1.78] Thick P.C. Board

807/857 Series High Temp Card Edge Connector Part Number: 807-009-525-112

YOUR CONNECTION TO QUALITY & SERVICE

J.LEE DATE: AUG. 11/09 SHEET 1 OF 2 807 Assembly