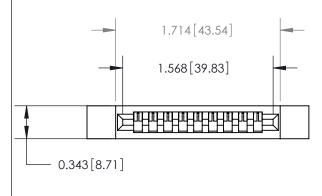

**Mounting Option** 

.128 (3.25) Dia. Side Mounting Holes

## **Contact Detail**

PC Tail .046x.013(1.17x0.33) - Tail LG=.213(5.41)

.156 [3.96] Contact Spacing x .200 [5.08] Row Spacing

**See Accompanying Page for:** 

**Contact Bend Details** 

.175 [4.45] Point of Contact (Measured from bottom of Card Slot) Card Slot Accepts .054 [1.37]

to .070 [1.78] Thick P.C. Board

807/857 Series High Temp Card Edge Connector Part Number: 807-009-525-112

YOUR CONNECTION TO QUALITY & SERVICE

J.LEE DATE: AUG. 11/09 SHEET 1 OF 2 807 Assembly