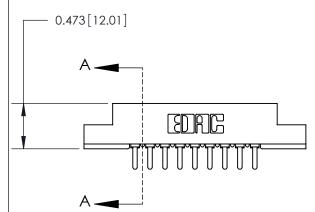

## **Contact Detail**

PC Tail .046x.014(1.17x0.36) - Tail LG=.213(5.41)

.156 [3.96] Contact Spacing x .200 [5.08] Row Spacing

**See Accompanying Page for:** 

**Contact Bend Details** 

.175 [4.45] Point of Contact (Measured from bottom of Card Slot)

Card Slot Accepts .054 [1.37] to .070 [1.78] Thick P.C. Board

807/857 Series High Temp Card Edge Connector Part Number: 807-009-521-108

J.LEE DATE: AUG. 11/09 SHEET 1 OF 2

807 Assembly