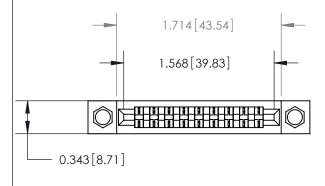

## **Contact Detail**

PC Tail .046x.014(1.17x0.36) - Tail LG=.213(5.41)

.156 [3.96] Contact Spacing x .200 [5.08] Row Spacing

**See Accompanying Page for:** 

**Contact Bend Details** 

.175 [4.45] Point of Contact (Measured from bottom of Card Slot)

Card Slot Accepts .054 [1.37] to .070 [1.78] Thick P.C. Board

807/857 Series High Temp Card Edge Connector Part Number: 807-009-521-108

J.LEE DATE: AUG. 11/09 SHEET 1 OF 2

807 Assembly