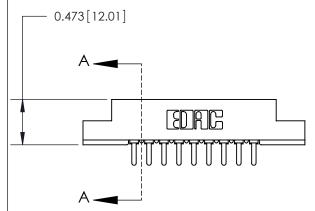

## **Contact Detail**

PC Tail .046x.014(1.17x0.36) - Tail LG=.213(5.41)

.156 [3.96] Contact Spacing x .200 [5.08] Row Spacing

**See Accompanying Page for:** 

**Contact Bend Details** 

.175 [4.45] Point of Contact (Measured from bottom of Card Slot)

Card Slot Accepts .054 [1.37] to .070 [1.78] Thick P.C. Board

807/857 Series High Temp Card Edge Connector Part Number: 807-009-521-104

YOUR CONNECTION TO QUALITY & SERVICE

J.LEE DATE: AUG. 11/09 SHEET 1 OF 2