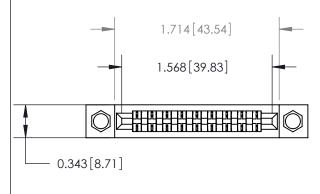

**Mounting Option** 

.156 (3.96) Dia. Mounting Holes

Card Slot Accepts .054 [1.37] to .070 [1.78] Thick P.C. Board

807/857 Series High Temp Card Edge Connector Part Number: 807-009-521-104

YOUR CONNECTION TO QUALITY & SERVICE

J.LEE DATE: AUG. 11/09 SHEET 1 OF 2