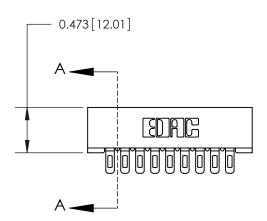

**Mounting Option** 

No Mounting Lugs

## **Contact Detail**

Wire Hole .089x.014(2.29x0.36) - Tail LG=.213(5.41) .156 [3.96] Contact Spacing x .200 [5.08] Row Spacing

**See Accompanying Page for:** 

**Contact Bend Details** 

.175 [4.45] Point of Contact (Measured from bottom of Card Slot)