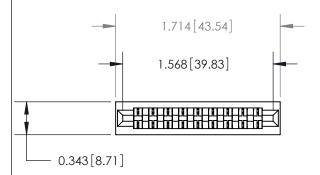

## **Contact Detail**

Wire Hole .089x.014(2.29x0.36) - Tail LG=.213(5.41) .156 [3.96] Contact Spacing x .200 [5.08] Row Spacing

**See Accompanying Page for:** 

**Contact Bend Details** 

.175 [4.45] Point of Contact (Measured from bottom of Card Slot)

Card Slot Accepts .054 [1.37] to .070 [1.78] Thick P.C. Board

807/857 Series High Temp Card Edge Connector Part Number: 807-009-501-101

J.LEE DATE: AUG. 11/09 SHEET 1 OF 2

807 Assembly