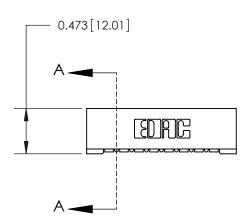

## **Contact Detail**

90 Degree Bend (Code 501 Contacts)

.156 [3.96] Contact Spacing x .200 [5.08] Row Spacing

**See Accompanying Page for:** 

**Contact Bend Details** 

.175 [4.45] Point of Contact (Measured from bottom of Card Slot) Card Slot Accepts .054 [1.37] to .070 [1.78] Thick P.C. Board SECTION A-A