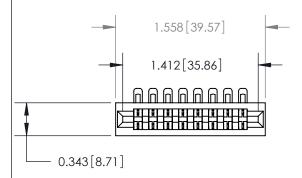

**Mounting Option** 

No Mounting Lugs

807/857 Series High Temp Card Edge Connector Part Number: 807-008-554-101

YOUR CONNECTION TO QUALITY & SERVICE

J.LEE DATE: AUG. 11/09 SHEET 1 OF 2 NTS

807 Assembly

807 ENG MASTER