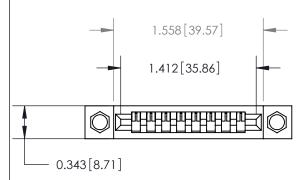

**Mounting Option** 

.156 (3.96) Dia. Mounting Holes

## **Contact Detail**

Wire Wrap .046x.013(1.17x0.33) - Tail LG=.520(13.21) .156 [3.96] Contact Spacing x .200 [5.08] Row Spacing





**See Accompanying Page for:** 

**Contact Bend Details** 



.175 [4.45] Point of Contact (Measured from bottom of Card Slot) Card Slot Accepts .054 [1.37] to .070 [1.78] Thick P.C. Board

807/857 Series High Temp Card Edge Connector Part Number: 807-008-547-104

YOUR CONNECTION TO QUALITY & SERVICE

807 ENG MASTER J.LEE SECTION AUA9 SHEET 1 OF 2 807 Assembly



## **Mouser Electronics**

**Authorized Distributor** 

Click to View Pricing, Inventory, Delivery & Lifecycle Information:

EDAC:

807-008-547-104