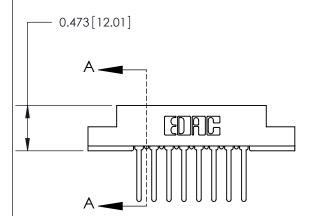

## **Contact Detail**

Wire Wrap .046x.013(1.17x0.33) - Tail LG=.520(13.21) .156 [3.96] Contact Spacing x .200 [5.08] Row Spacing

**See Accompanying Page for:** 

**Contact Bend Details** 

.175 [4.45] Point of Contact (Measured from bottom of Card Slot) Card Slot Accepts .054 [1.37] to .070 [1.78] Thick P.C. Board