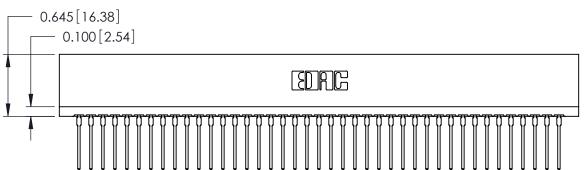

| 746 Series | Ultra-Mate | Card | Edge | Connect | or - F | ress | Fit |
|------------|------------|------|------|---------|--------|------|-----|
|            |            |      |      |         |        |      |     |

Part Number: 746-082-545-601

YOUR CONNECTION TO QUALITY & SERVICE

**EDAC INC** TORONTO, ONTARIO CANADA

ARE THE PROPERTY OF EDAC INC., AND SHALL NOT BE REPRODUCED, OR COPIED OR USED AS THE BASIS FOR THE MANUFACTURE OR SALE OF APPARATUS WITHOUT WRITTEN PERMISSION.

THESE DRAWINGS AND SPECIFICATIONS

| CHECKED:       | DATE:   |      |  |
|----------------|---------|------|--|
| SCALE:         | SHEET 1 | OF 1 |  |
| DRAWING NUMBER | ISSUE   |      |  |
| 746-ENG MASTER | 1       |      |  |

746-ENG MASTER

DATE: AUG 20/09

0.340[8.64] -

ACAD REFERENCE NO.

J.LEE

DR