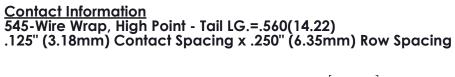

| 746 Series | Ultra-Mate | Card | Edge | Connect | or - F | ress | Fit |
|------------|------------|------|------|---------|--------|------|-----|
|            |            |      |      |         |        |      |     |

Part Number: 746-082-545-601

YOUR CONNECTION TO QUALITY & SERVICE

**EDAC INC** TORONTO, ONTARIO CANADA

ARE THE PROPERTY OF EDAC INC., AND SHALL NOT BE REPRODUCED, OR COPIED OR USED AS THE BASIS FOR THE MANUFACTURE OR SALE OF APPARATUS WITHOUT WRITTEN PERMISSION.

THESE DRAWINGS AND SPECIFICATIONS

| CHECKED:       | DATE:   |      |  |
|----------------|---------|------|--|
| SCALE:         | SHEET 1 | OF 1 |  |
| DRAWING NUMBER | ISSUE   |      |  |
| 746-ENG MASTER | 1       |      |  |

746-ENG MASTER

DATE: AUG 20/09

0.340[8.64] -

ACAD REFERENCE NO.

J.LEE