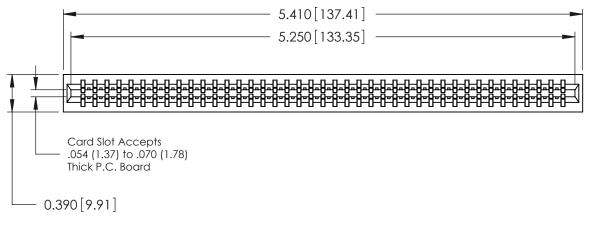

| 746 Series | Ultra-Mate | Card | Edge | Connect | or - F | ress | Fit |
|------------|------------|------|------|---------|--------|------|-----|
|            |            |      |      |         |        |      |     |

Part Number: 746-082-545-601

YOUR CONNECTION TO QUALITY & SERVICE

**EDAC INC** TORONTO, ONTARIO CANADA

ARE THE PROPERTY OF EDAC INC., AND SHALL NOT BE REPRODUCED, OR COPIED OR USED AS THE BASIS FOR THE MANUFACTURE OR SALE OF APPARATUS WITHOUT WRITTEN PERMISSION.

THESE DRAWINGS AND SPECIFICATIONS

| CHECKED:       | DATE:   |      |  |
|----------------|---------|------|--|
| SCALE:         | SHEET 1 | OF 1 |  |
| DRAWING NUMBER | ISSUE   |      |  |
| 746-ENG MASTER | 1       |      |  |

746-ENG MASTER

DATE: AUG 20/09

0.340[8.64] -

ACAD REFERENCE NO.

J.LEE