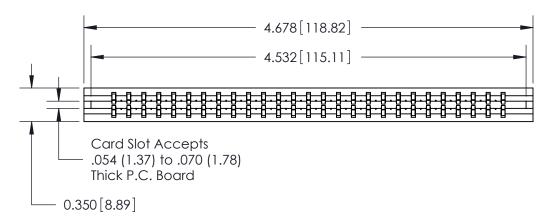

THIS IS A C.A.D. GENERATED DRAWING DO NOT MAKE MANUAL REVISIONS TO MASTER.

ISSUE NUMBER

ORIGINAL

Contact Information
540-Wire Wrap, Regular Point - Tail LG.=.560(14.22)
.156" (3.96mm) Contact Spacing x .200" (5.08mm) Row Spacing

737 Series Ultra-Mate Card Edge Connector - Press Fit

Part Number: 737-054-540-206

EDAG

EDAC INC TORONTO, ONTARIO CANADA

YOUR CONNECTION TO QUALITY & SERVICE

OR USED AS THE BASIS
MANUFACTURE OR SAN
MANUFACTURE OR SAN
WITHOUT WRITTEN PER