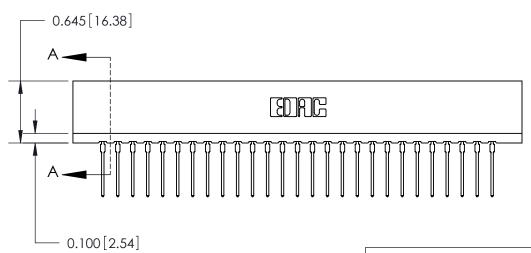

THIS IS A C.A.D. GENERATED DRAWING DO NOT MAKE MANUAL REVISIONS TO MASTER.

ISSUE NUMBER

ORIGINAL

Contact Information
540-Wire Wrap, Regular Point - Tail LG.=.560(14.22)
.156" (3.96mm) Contact Spacing x .200" (5.08mm) Row Spacing

737 Series Ultra-Mate Card Edge Connector - Press Fit

Part Number: 737-054-540-206

EDAG

EDAC INC TORONTO, ONTARIO CANADA

YOUR CONNECTION TO QUALITY & SERVICE

OR USED AS THE BASIS
MANUFACTURE OR SAN
MANUFACTURE OR SAN
WITHOUT WRITTEN PER