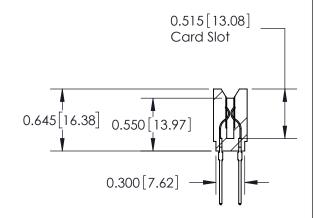

THIS IS A C.A.D. GENERATED DRAWING DO NOT MAKE MANUAL REVISIONS TO MASTER.

ISSUE NUMBER

ORIGINAL

Contact Information
540-Wire Wrap, Regular Point - Tail LG.=.560(14.22)
.156" (3.96mm) Contact Spacing x .200" (5.08mm) Row Spacing

737 Series Ultra-Mate Card Edge Connector - Press Fit

Part Number: 737-054-540-206

EDAG

EDAC INC TORONTO, ONTARIO CANADA

YOUR CONNECTION TO QUALITY & SERVICE

OR USED AS THE BASIS
MANUFACTURE OR SAN
MANUFACTURE OR SAN
WITHOUT WRITTEN PER