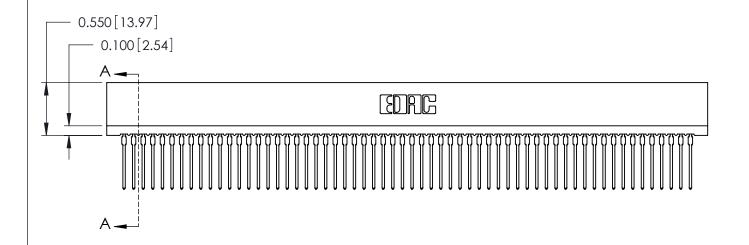

ISSUE NUMBER

ORIGINAL

Contact Information
540-Wire Wrap, Regular Point - Tail LG.=.560(14.22)
.100" (2.54mm) Contact Spacing x .200" (5.08mm) Row Spacing

725 Series Ultra-Mate Card Edge Connector - Press Fit