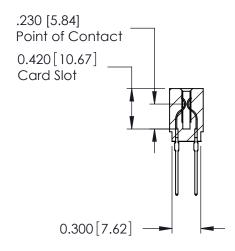

ISSUE NUMBER

ORIGINAL

Contact Information
540-Wire Wrap, Regular Point - Tail LG.=.560(14.22)
.100" (2.54mm) Contact Spacing x .200" (5.08mm) Row Spacing

725 Series Ultra-Mate Card Edge Connector - Press Fit