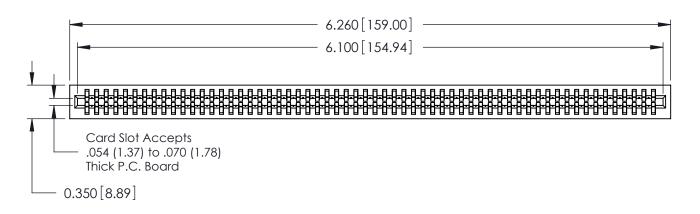

ISSUE NUMBER

ORIGINAL

Contact Information
540-Wire Wrap, Regular Point - Tail LG.=.560(14.22)
.100" (2.54mm) Contact Spacing x .200" (5.08mm) Row Spacing

725 Series Ultra-Mate Card Edge Connector - Press Fit