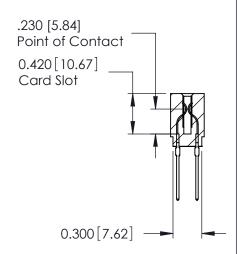

ISSUE NUMBER

ORIGINAL

Contact Information
540-Wire Wrap, Regular Point - Tail LG.=.560(14.22)
.100" (2.54mm) Contact Spacing x .200" (5.08mm) Row Spacing

725 Series Ultra-Mate Card Edge Connector - Press Fit