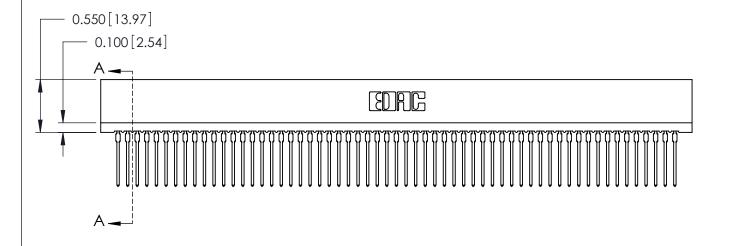

ISSUE NUMBER

ORIGINAL

Contact Information
540-Wire Wrap, Regular Point - Tail LG.=.560(14.22)
.100" (2.54mm) Contact Spacing x .200" (5.08mm) Row Spacing

725 Series Ultra-Mate Card Edge Connector - Press Fit