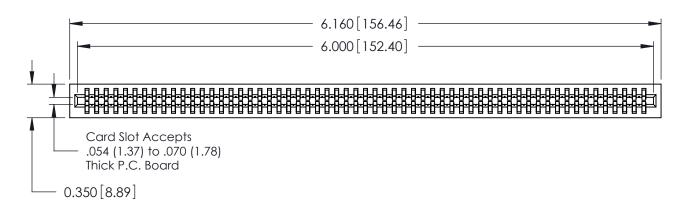

ISSUE NUMBER

ORIGINAL

Contact Information
540-Wire Wrap, Regular Point - Tail LG.=.560(14.22)
.100" (2.54mm) Contact Spacing x .200" (5.08mm) Row Spacing

725 Series Ultra-Mate Card Edge Connector - Press Fit