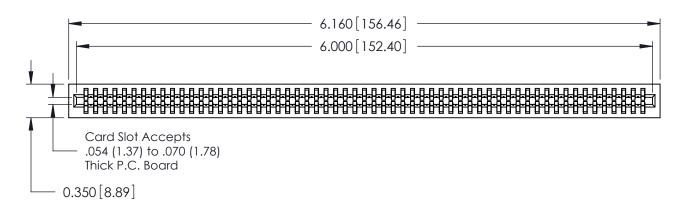

Contact Information
522-P.C. Tail, Regular Point - Tail LG.=.375(9.53)
.100" (2.54mm) Contact Spacing x .200" (5.08mm) Row Spacing

725 Series Ultra-Mate Card Edge Connector - Press Fit

Part Number: 725-118-522-201