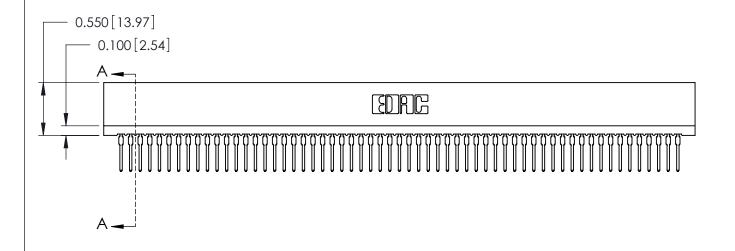

Contact Information
522-P.C. Tail, Regular Point - Tail LG.=.375(9.53)
.100" (2.54mm) Contact Spacing x .200" (5.08mm) Row Spacing

725 Series Ultra-Mate Card Edge Connector - Press Fit

Part Number: 725-118-522-201