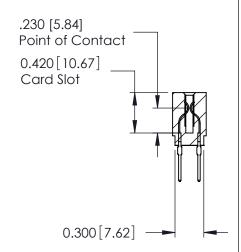

Contact Information
522-P.C. Tail, Regular Point - Tail LG.=.375(9.53)
.100" (2.54mm) Contact Spacing x .200" (5.08mm) Row Spacing

725 Series Ultra-Mate Card Edge Connector - Press Fit

Part Number: 725-118-522-201