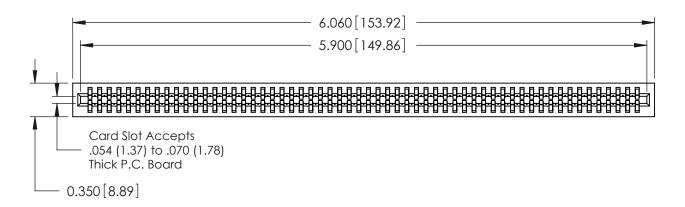

ISSUE NUMBER

ORIGINAL

Contact Information
522-P.C. Tail, Regular Point - Tail LG.=.375(9.53)
.100" (2.54mm) Contact Spacing x .200" (5.08mm) Row Spacing

725 Series Ultra-Mate Card Edge Connector - Press Fit