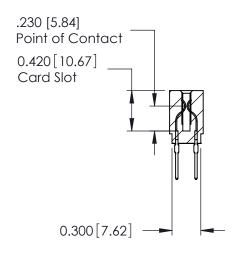

ISSUE NUMBER

ORIGINAL

Contact Information
522-P.C. Tail, Regular Point - Tail LG.=.375(9.53)
.100" (2.54mm) Contact Spacing x .200" (5.08mm) Row Spacing

725 Series Ultra-Mate Card Edge Connector - Press Fit