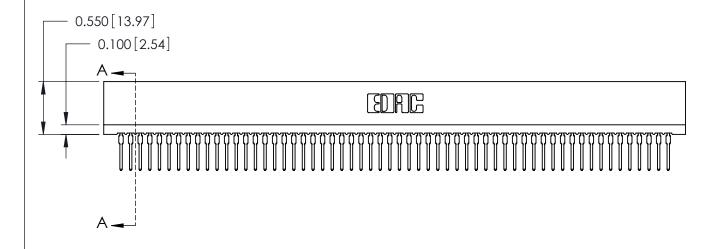

ISSUE NUMBER

ORIGINAL

Contact Information
522-P.C. Tail, Regular Point - Tail LG.=.375(9.53)
.100" (2.54mm) Contact Spacing x .200" (5.08mm) Row Spacing

725 Series Ultra-Mate Card Edge Connector - Press Fit