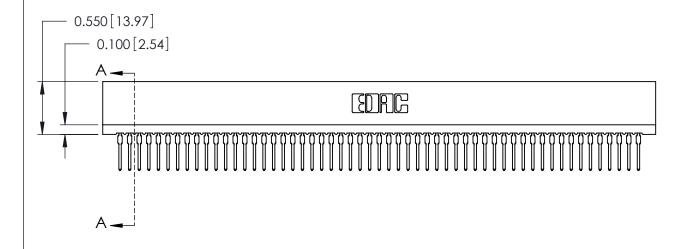

THIS IS A C.A.D. GENERATED DRAWING DO NOT MAKE MANUAL REVISIONS TO MASTER.

ISSUE NUMBER

ORIGINAL

Contact Information
522-P.C. Tail, Regular Point - Tail LG.=.375(9.53)
.100" (2.54mm) Contact Spacing x .200" (5.08mm) Row Spacing

725 Series Ultra-Mate Card Edge Connector - Press Fit

Part Number: 725-110-522-201

YOUR CONNECTION TO QUALITY & SERVICE

**EDAC INC** TORONTO, ONTARIO CANADA

THESE DRAWINGS AND SPECIFICATIONS ARE THE PROPERTY OF EDAC INC.,AND SHALL NOT BE REPRODUCED, OR COPIED OR USED AS THE BASIS FOR THE MANUFACTURE OR SALE OF APPARATUS WITHOUT WRITTEN PERMISSION.