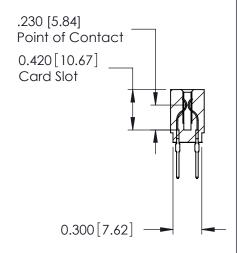

THIS IS A C.A.D. GENERATED DRAWING DO NOT MAKE MANUAL REVISIONS TO MASTER.

ISSUE NUMBER

ORIGINAL

Contact Information
522-P.C. Tail, Regular Point - Tail LG.=.375(9.53)
.100" (2.54mm) Contact Spacing x .200" (5.08mm) Row Spacing

725 Series Ultra-Mate Card Edge Connector - Press Fit

Part Number: 725-110-522-201

YOUR CONNECTION TO QUALITY & SERVICE

**EDAC INC** TORONTO, ONTARIO CANADA

THESE DRAWINGS AND SPECIFICATIONS ARE THE PROPERTY OF EDAC INC.,AND SHALL NOT BE REPRODUCED, OR COPIED OR USED AS THE BASIS FOR THE MANUFACTURE OR SALE OF APPARATUS WITHOUT WRITTEN PERMISSION.