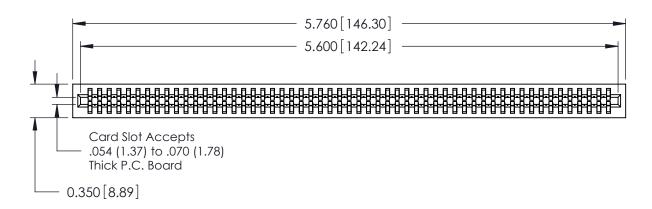

THIS IS A C.A.D. GENERATED DRAWING DO NOT MAKE MANUAL REVISIONS TO MASTER.

ISSUE NUMBER

ORIGINAL

Contact Information
522-P.C. Tail, Regular Point - Tail LG.=.375(9.53)
.100" (2.54mm) Contact Spacing x .200" (5.08mm) Row Spacing

725 Series Ultra-Mate Card Edge Connector - Press Fit

Part Number: 725-110-522-201

YOUR CONNECTION TO QUALITY & SERVICE

**EDAC INC** TORONTO, ONTARIO CANADA

THESE DRAWINGS AND SPECIFICATIONS ARE THE PROPERTY OF EDAC INC.,AND SHALL NOT BE REPRODUCED, OR COPIED OR USED AS THE BASIS FOR THE MANUFACTURE OR SALE OF APPARATUS WITHOUT WRITTEN PERMISSION.