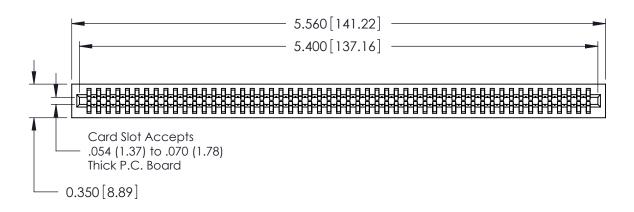

THIS IS A C.A.D. GENERATED DRAWING DO NOT MAKE MANUAL REVISIONS TO MASTER.

ISSUE NUMBER

ORIGINAL

Contact Information
520-P.C. Tail, Regular Point - Tail LG.=.175(4.45)
.100" (2.54mm) Contact Spacing x .200" (5.08mm) Row Spacing