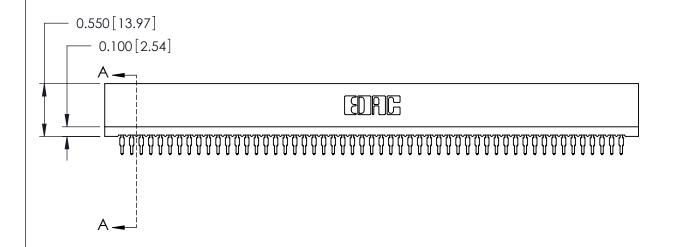

## SECTION A-A

725 Series Ultra-Mate Card Edge Connector - Press Fit

Part Number: 725-106-520-201 **EDAC INC** 

YOUR CONNECTION TO QUALITY & SERVICE

TORONTO, ONTARIO CANADA

THESE DRAWINGS AND SPECIFICATIONS ARE THE PROPERTY OF EDAC INC.,AND SHALL NOT BE REPRODUCED, OR COPIED OR USED AS THE BASIS FOR THE MANUFACTURE OR SALE OF APPARATUS WITHOUT WRITTEN PERMISSION.