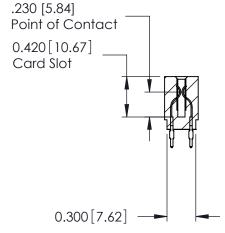

THIS IS A C.A.D. GENERATED DRAWING DO NOT MAKE MANUAL REVISIONS TO MASTER.

ISSUE NUMBER

ORIGINAL

Contact Information
520-P.C. Tail, Regular Point - Tail LG.=.175(4.45)
.100" (2.54mm) Contact Spacing x .200" (5.08mm) Row Spacing