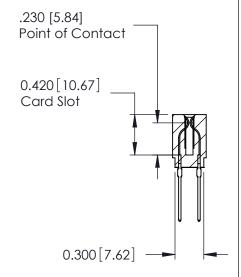

THIS IS A C.A.D. GENERATED DRAWING DO NOT MAKE MANUAL REVISIONS TO MASTER.

ISSUE NUMBER

ORIGINAL

Contact Information
545-Wire Wrap, High Point - Tail LG.=.560(14.22)
.100" (2.54mm) Contact Spacing x .200" (5.08mm) Row Spacing

725 Series Ultra-Mate Card Edge Connector - Press Fit

Part Number: 725-102-545-201

EDRE

EDAC INC TORONTO, ONTARIO CANADA

YOUR CONNECTION TO QUALITY & SERVICE

THESE DRAWINGS AND SPECIFICATIONS ARE THE PROPERTY OF EDAC INC., AND SHALL NOT BE REPRODUCED, OR COPIED OR USED AS THE BASIS FOR THE MANUFACTURE OR SALE OF APPARATUS WITHOUT WRITTEN PERMISSION.