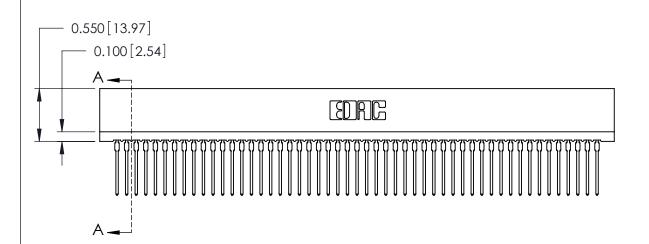

THIS IS A C.A.D. GENERATED DRAWING DO NOT MAKE MANUAL REVISIONS TO MASTER.

ISSUE NUMBER

ORIGINAL

Contact Information
545-Wire Wrap, High Point - Tail LG.=.560(14.22)
.100" (2.54mm) Contact Spacing x .200" (5.08mm) Row Spacing

725 Series Ultra-Mate Card Edge Connector - Press Fit

Part Number: 725-102-545-201

EDRE

EDAC INC TORONTO, ONTARIO CANADA

YOUR CONNECTION TO QUALITY & SERVICE

THESE DRAWINGS AND SPECIFICATIONS ARE THE PROPERTY OF EDAC INC., AND SHALL NOT BE REPRODUCED, OR COPIED OR USED AS THE BASIS FOR THE MANUFACTURE OR SALE OF APPARATUS WITHOUT WRITTEN PERMISSION.