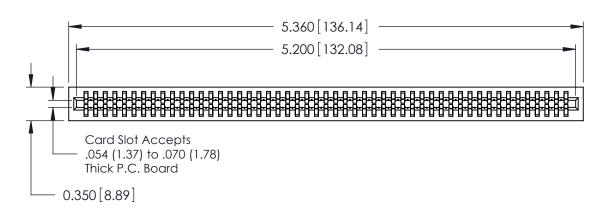

THIS IS A C.A.D. GENERATED DRAWING DO NOT MAKE MANUAL REVISIONS TO MASTER.

ISSUE NUMBER

ORIGINAL

Contact Information
545-Wire Wrap, High Point - Tail LG.=.560(14.22)
.100" (2.54mm) Contact Spacing x .200" (5.08mm) Row Spacing

725 Series Ultra-Mate Card Edge Connector - Press Fit

Part Number: 725-102-545-201

EDRE

EDAC INC TORONTO, ONTARIO CANADA

YOUR CONNECTION TO QUALITY & SERVICE

THESE DRAWINGS AND SPECIFICATIONS ARE THE PROPERTY OF EDAC INC., AND SHALL NOT BE REPRODUCED, OR COPIED OR USED AS THE BASIS FOR THE MANUFACTURE OR SALE OF APPARATUS WITHOUT WRITTEN PERMISSION.