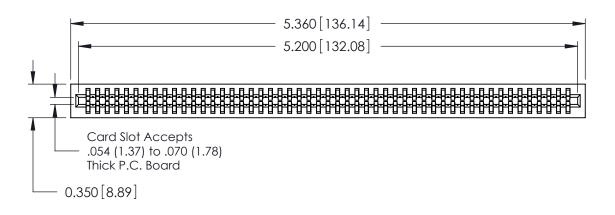

THIS IS A C.A.D. GENERATED DRAWING DO NOT MAKE MANUAL REVISIONS TO MASTER.

ISSUE NUMBER

ORIGINAL

Contact Information
520-P.C. Tail, Regular Point - Tail LG.=.175(4.45)
.100" (2.54mm) Contact Spacing x .200" (5.08mm) Row Spacing