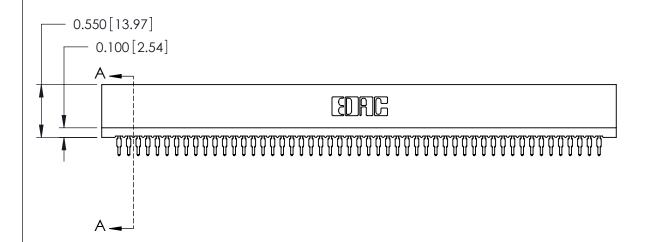

## SECTION A-A

725 Series Ultra-Mate Card Edge Connector - Press Fit

Part Number: 725-102-520-201

YOUR CONNECTION TO QUALITY & SERVICE

**EDAC INC** TORONTO, ONTARIO CANADA

THESE DRAWINGS AND SPECIFICATIONS ARE THE PROPERTY OF EDAC INC.,AND SHALL NOT BE REPRODUCED, OR COPIED OR USED AS THE BASIS FOR THE MANUFACTURE OR SALE OF APPARATUS WITHOUT WRITTEN PERMISSION.