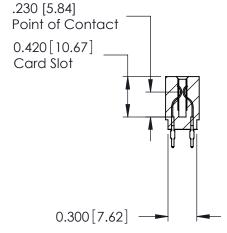

THIS IS A C.A.D. GENERATED DRAWING DO NOT MAKE MANUAL REVISIONS TO MASTER.

ISSUE NUMBER

ORIGINAL

Contact Information
520-P.C. Tail, Regular Point - Tail LG.=.175(4.45)
.100" (2.54mm) Contact Spacing x .200" (5.08mm) Row Spacing