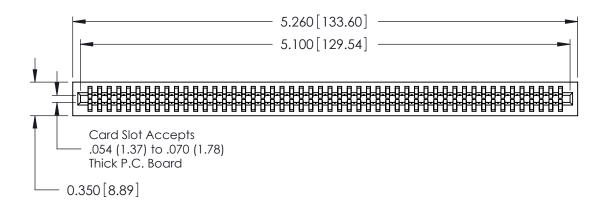

THIS IS A C.A.D. GENERATED DRAWING DO NOT MAKE MANUAL REVISIONS TO MASTER.

ISSUE NUMBER

ORIGINAL

Contact Information
520-P.C. Tail, Regular Point - Tail LG.=.175(4.45)
.100" (2.54mm) Contact Spacing x .200" (5.08mm) Row Spacing

## SECTION A-A

725 Series Ultra-Mate Card Edge Connector - Press Fit

Part Number: 725-100-520-201

YOUR CONNECTION TO QUALITY & SERVICE

**EDAC INC** TORONTO, ONTARIO CANADA

THESE DRAWINGS AND SPECIFICATIONS ARE THE PROPERTY OF EDAC INC.,AND SHALL NOT BE REPRODUCED, OR COPIED OR USED AS THE BASIS FOR THE MANUFACTURE OR SALE OF APPARATUS WITHOUT WRITTEN PERMISSION.