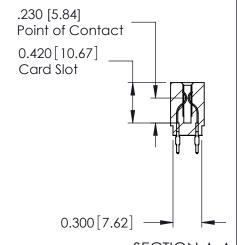

## SECTION A-A

725 Series Ultra-Mate Card Edge Connector - Press Fit

Part Number: 725-100-520-201

YOUR CONNECTION TO QUALITY & SERVICE

**EDAC INC** TORONTO, ONTARIO CANADA

THESE DRAWINGS AND SPECIFICATIONS ARE THE PROPERTY OF EDAC INC.,AND SHALL NOT BE REPRODUCED, OR COPIED OR USED AS THE BASIS FOR THE MANUFACTURE OR SALE OF APPARATUS WITHOUT WRITTEN PERMISSION.