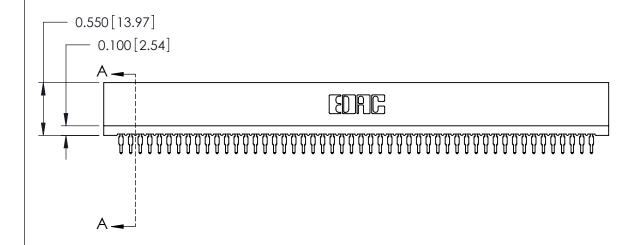

THIS IS A C.A.D. GENERATED DRAWING DO NOT MAKE MANUAL REVISIONS TO MASTER.

ISSUE NUMBER

ORIGINAL

Contact Information
520-P.C. Tail, Regular Point - Tail LG.=.175(4.45)
.100" (2.54mm) Contact Spacing x .200" (5.08mm) Row Spacing

## SECTION A-A

725 Series Ultra-Mate Card Edge Connector - Press Fit

Part Number: 725-100-520-201

YOUR CONNECTION TO QUALITY & SERVICE

**EDAC INC** TORONTO, ONTARIO CANADA

THESE DRAWINGS AND SPECIFICATIONS ARE THE PROPERTY OF EDAC INC.,AND SHALL NOT BE REPRODUCED, OR COPIED OR USED AS THE BASIS FOR THE MANUFACTURE OR SALE OF APPARATUS WITHOUT WRITTEN PERMISSION.