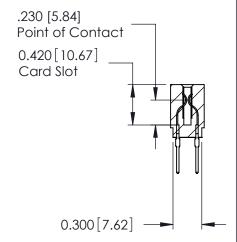

THIS IS A C.A.D. GENERATED DRAWING DO NOT MAKE MANUAL REVISIONS TO MASTER.

ISSUE NUMBER

ORIGINAL

Contact Information
522-P.C. Tail, Regular Point - Tail LG.=.375(9.53)
.100" (2.54mm) Contact Spacing x .200" (5.08mm) Row Spacing

725 Series Ultra-Mate Card Edge Connector - Press Fit

Part Number: 725-096-522-201

EDAG

EDAC INC TORONTO, ONTARIO CANADA

YOUR CONNECTION TO QUALITY & SERVICE

THESE DRAWINGS AND SPECIFICATIONS ARE THE PROPERTY OF EDAC INC., AND SHALL NOT BE REPRODUCED, OR COPIED OR USED AS THE BASIS FOR THE MANUFACTURE OR SALE OF APPARATUS WITHOUT WRITTEN PERMISSION.