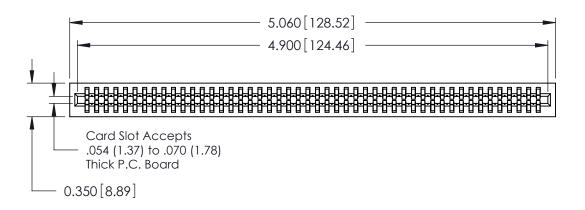

THIS IS A C.A.D. GENERATED DRAWING DO NOT MAKE MANUAL REVISIONS TO MASTER.

ISSUE NUMBER

ORIGINAL

Contact Information
522-P.C. Tail, Regular Point - Tail LG.=.375(9.53)
.100" (2.54mm) Contact Spacing x .200" (5.08mm) Row Spacing

725 Series Ultra-Mate Card Edge Connector - Press Fit

Part Number: 725-096-522-201

EDAG

EDAC INC TORONTO, ONTARIO CANADA

YOUR CONNECTION TO QUALITY & SERVICE

THESE DRAWINGS AND SPECIFICATIONS ARE THE PROPERTY OF EDAC INC., AND SHALL NOT BE REPRODUCED, OR COPIED OR USED AS THE BASIS FOR THE MANUFACTURE OR SALE OF APPARATUS WITHOUT WRITTEN PERMISSION.