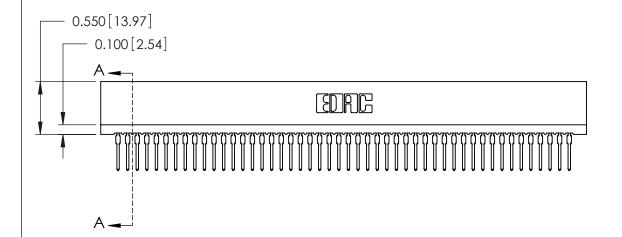

THIS IS A C.A.D. GENERATED DRAWING DO NOT MAKE MANUAL REVISIONS TO MASTER.

ISSUE NUMBER

ORIGINAL

Contact Information
522-P.C. Tail, Regular Point - Tail LG.=.375(9.53)
.100" (2.54mm) Contact Spacing x .200" (5.08mm) Row Spacing

725 Series Ultra-Mate Card Edge Connector - Press Fit

Part Number: 725-096-522-201

EDAG

EDAC INC TORONTO, ONTARIO CANADA

YOUR CONNECTION TO QUALITY & SERVICE

THESE DRAWINGS AND SPECIFICATIONS ARE THE PROPERTY OF EDAC INC., AND SHALL NOT BE REPRODUCED, OR COPIED OR USED AS THE BASIS FOR THE MANUFACTURE OR SALE OF APPARATUS WITHOUT WRITTEN PERMISSION.