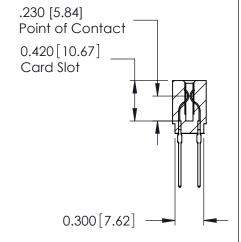

THIS IS A C.A.D. GENERATED DRAWING DO NOT MAKE MANUAL REVISIONS TO MASTER.

ISSUE NUMBER

ORIGINAL

Contact Information
540-Wire Wrap, Regular Point - Tail LG.=.560(14.22)
.100" (2.54mm) Contact Spacing x .200" (5.08mm) Row Spacing

725 Series Ultra-Mate Card Edge Connector - Press Fit

Part Number: 725-094-540-201

YOUR CONNECTION TO QUALITY & SERVICE

**EDAC INC** TORONTO, ONTARIO CANADA

THESE DRAWINGS AND SPECIFICATIONS ARE THE PROPERTY OF EDAC INC.,AND SHALL NOT BE REPRODUCED, OR COPIED OR USED AS THE BASIS FOR THE MANUFACTURE OR SALE OF APPARATUS WITHOUT WRITTEN PERMISSION.