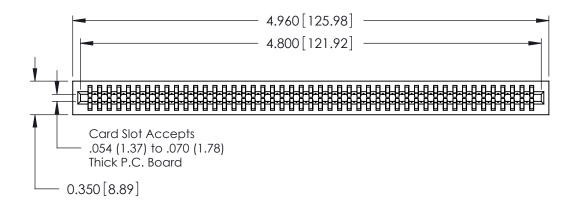

THIS IS A C.A.D. GENERATED DRAWING DO NOT MAKE MANUAL REVISIONS TO MASTER.

ISSUE NUMBER

ORIGINAL

Contact Information
540-Wire Wrap, Regular Point - Tail LG.=.560(14.22)
.100" (2.54mm) Contact Spacing x .200" (5.08mm) Row Spacing

725 Series Ultra-Mate Card Edge Connector - Press Fit

Part Number: 725-094-540-201

YOUR CONNECTION TO QUALITY & SERVICE

**EDAC INC** TORONTO, ONTARIO CANADA

THESE DRAWINGS AND SPECIFICATIONS ARE THE PROPERTY OF EDAC INC.,AND SHALL NOT BE REPRODUCED, OR COPIED OR USED AS THE BASIS FOR THE MANUFACTURE OR SALE OF APPARATUS WITHOUT WRITTEN PERMISSION.