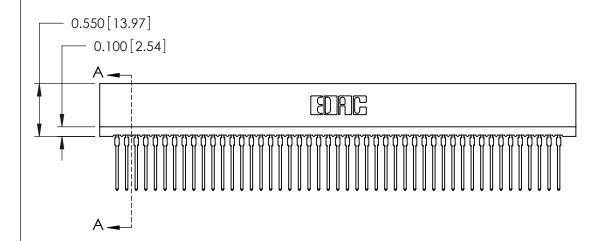

THIS IS A C.A.D. GENERATED DRAWING DO NOT MAKE MANUAL REVISIONS TO MASTER.

ISSUE NUMBER

ORIGINAL

Contact Information
540-Wire Wrap, Regular Point - Tail LG.=.560(14.22)
.100" (2.54mm) Contact Spacing x .200" (5.08mm) Row Spacing

725 Series Ultra-Mate Card Edge Connector - Press Fit

Part Number: 725-094-540-201

YOUR CONNECTION TO QUALITY & SERVICE

**EDAC INC** TORONTO, ONTARIO CANADA

THESE DRAWINGS AND SPECIFICATIONS ARE THE PROPERTY OF EDAC INC.,AND SHALL NOT BE REPRODUCED, OR COPIED OR USED AS THE BASIS FOR THE MANUFACTURE OR SALE OF APPARATUS WITHOUT WRITTEN PERMISSION.