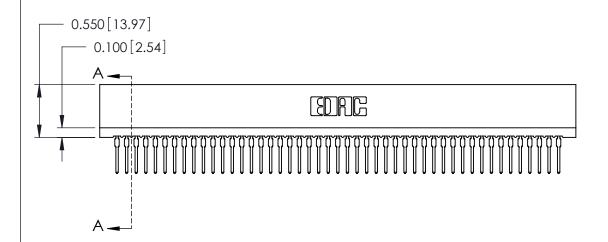

THIS IS A C.A.D. GENERATED DRAWING DO NOT MAKE MANUAL REVISIONS TO MASTER.

ISSUE NUMBER

ORIGINAL

Contact Information
522-P.C. Tail, Regular Point - Tail LG.=.375(9.53)
.100" (2.54mm) Contact Spacing x .200" (5.08mm) Row Spacing

.230 [5.84] Point of Contact 0.420 [10.67] Card Slot 0.300[7.62] —

725 Series Ultra-Mate Card Edge Connector - Press Fit ACAD REFERENCE NO EGALONISA A

Part Number: 725-094-522-201

YOUR CONNECTION TO QUALITY & SERVICE