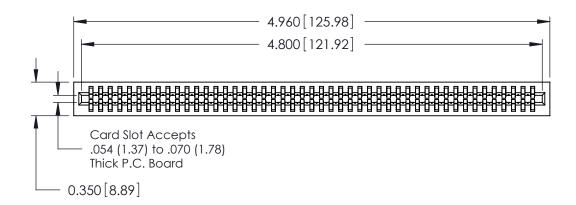

THIS IS A C.A.D. GENERATED DRAWING DO NOT MAKE MANUAL REVISIONS TO MASTER.

ISSUE NUMBER

ORIGINAL

Contact Information
522-P.C. Tail, Regular Point - Tail LG.=.375(9.53)
.100" (2.54mm) Contact Spacing x .200" (5.08mm) Row Spacing

.230 [5.84] Point of Contact 0.420 [10.67] Card Slot 0.300[7.62] —

725 Series Ultra-Mate Card Edge Connector - Press Fit ACAD REFERENCE NO EGALONISA A

Part Number: 725-094-522-201

YOUR CONNECTION TO QUALITY & SERVICE