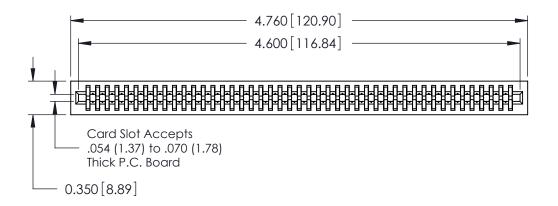

0.420 [10.67] Card Slot 0.300 [7.62]

## SECTION A-A

725 Series Ultra-Mate Card Edge Connector - Press Fit

Part Number: 725-090-560-201

YOUR CONNECTION TO QUALITY & SERVICE

**EDAC INC** TORONTO, ONTARIO CANADA

THESE DRAWINGS AND SPECIFICATIONS ARE THE PROPERTY OF EDAC INC., AND SHALL NOT BE REPRODUCED, OR COPIED OR USED AS THE BASIS FOR THE MANUFACTURE OR SALE OF APPARATUS WITHOUT WRITTEN PERMISSION.