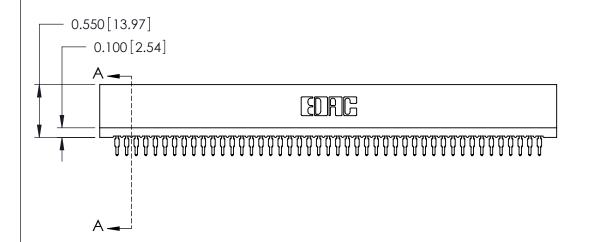

THIS IS A C.A.D. GENERATED DRAWING DO NOT MAKE MANUAL REVISIONS TO MASTER.

ISSUE NUMBER

ORIGINAL

Contact Information
560-P.C. Tail, Make Before Break(MBB) - Tail LG.=.190(4.83)
.100" (2.54mm) Contact Spacing x .200" (5.08mm) Row Spacing

## SECTION A-A

725 Series Ultra-Mate Card Edge Connector - Press Fit

Part Number: 725-090-560-201

YOUR CONNECTION TO QUALITY & SERVICE

**EDAC INC** TORONTO, ONTARIO CANADA

THESE DRAWINGS AND SPECIFICATIONS ARE THE PROPERTY OF EDAC INC., AND SHALL NOT BE REPRODUCED, OR COPIED OR USED AS THE BASIS FOR THE MANUFACTURE OR SALE OF APPARATUS WITHOUT WRITTEN PERMISSION.