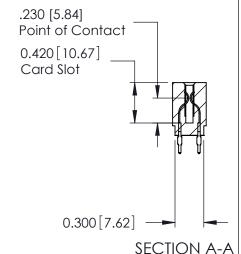

THIS IS A C.A.D. GENERATED DRAWING DO NOT MAKE MANUAL REVISIONS TO MASTER.

ISSUE NUMBER

ORIGINAL

Contact Information
520-P.C. Tail, Regular Point - Tail LG.=.175(4.45)
.100" (2.54mm) Contact Spacing x .200" (5.08mm) Row Spacing

725 Series Ultra-Mate Card Edge Connector - Press Fit ACAD REFERENCE NO. 725-ENG MASTER

Part Number: 725-090-520-201

YOUR CONNECTION TO QUALITY & SERVICE

**EDAC INC** TORONTO, ONTARIO CANADA

THESE DRAWINGS AND SPECIFICATIONS ARE THE PROPERTY OF EDAC INC.,AND SHALL NOT BE REPRODUCED, OR COPIED OR USED AS THE BASIS FOR THE MANUFACTURE OR SALE OF APPARATUS WITHOUT WRITTEN PERMISSION.