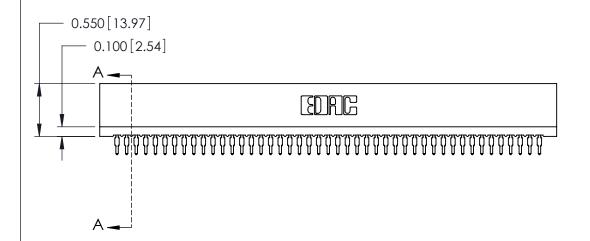

THIS IS A C.A.D. GENERATED DRAWING DO NOT MAKE MANUAL REVISIONS TO MASTER.

ISSUE NUMBER

ORIGINAL

Contact Information
520-P.C. Tail, Regular Point - Tail LG.=.175(4.45)
.100" (2.54mm) Contact Spacing x .200" (5.08mm) Row Spacing

725 Series Ultra-Mate Card Edge Connector - Press Fit ACAD REFERENCE NO. 725-ENG MASTER

Part Number: 725-090-520-201

YOUR CONNECTION TO QUALITY & SERVICE

**EDAC INC** TORONTO, ONTARIO CANADA

THESE DRAWINGS AND SPECIFICATIONS ARE THE PROPERTY OF EDAC INC.,AND SHALL NOT BE REPRODUCED, OR COPIED OR USED AS THE BASIS FOR THE MANUFACTURE OR SALE OF APPARATUS WITHOUT WRITTEN PERMISSION.