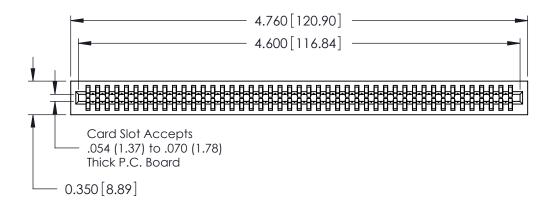

THIS IS A C.A.D. GENERATED DRAWING DO NOT MAKE MANUAL REVISIONS TO MASTER.

ISSUE NUMBER

ORIGINAL

Contact Information
520-P.C. Tail, Regular Point - Tail LG.=.175(4.45)
.100" (2.54mm) Contact Spacing x .200" (5.08mm) Row Spacing

725 Series Ultra-Mate Card Edge Connector - Press Fit ACAD REFERENCE NO. 725-ENG MASTER

Part Number: 725-090-520-201

YOUR CONNECTION TO QUALITY & SERVICE

**EDAC INC** TORONTO, ONTARIO CANADA

THESE DRAWINGS AND SPECIFICATIONS ARE THE PROPERTY OF EDAC INC.,AND SHALL NOT BE REPRODUCED, OR COPIED OR USED AS THE BASIS FOR THE MANUFACTURE OR SALE OF APPARATUS WITHOUT WRITTEN PERMISSION.