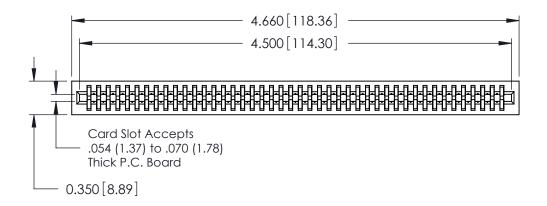

0.420 [10.67] Card Slot 0.300 [7.62]

## SECTION A-A

725 Series Ultra-Mate Card Edge Connector - Press Fit

Part Number: 725-088-560-201

YOUR CONNECTION TO QUALITY & SERVICE

**EDAC INC** TORONTO, ONTARIO CANADA

THESE DRAWINGS AND SPECIFICATIONS ARE THE PROPERTY OF EDAC INC., AND SHALL NOT BE REPRODUCED, OR COPIED OR USED AS THE BASIS FOR THE MANUFACTURE OR SALE OF APPARATUS WITHOUT WRITTEN PERMISSION.