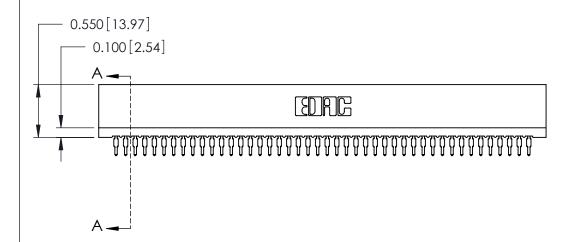

THIS IS A C.A.D. GENERATED DRAWING DO NOT MAKE MANUAL REVISIONS TO MASTER.

ISSUE NUMBER

ORIGINAL

Contact Information
560-P.C. Tail, Make Before Break(MBB) - Tail LG.=.190(4.83)
.100" (2.54mm) Contact Spacing x .200" (5.08mm) Row Spacing

## SECTION A-A

725 Series Ultra-Mate Card Edge Connector - Press Fit

Part Number: 725-088-560-201

YOUR CONNECTION TO QUALITY & SERVICE

**EDAC INC** TORONTO, ONTARIO CANADA

THESE DRAWINGS AND SPECIFICATIONS ARE THE PROPERTY OF EDAC INC., AND SHALL NOT BE REPRODUCED, OR COPIED OR USED AS THE BASIS FOR THE MANUFACTURE OR SALE OF APPARATUS WITHOUT WRITTEN PERMISSION.