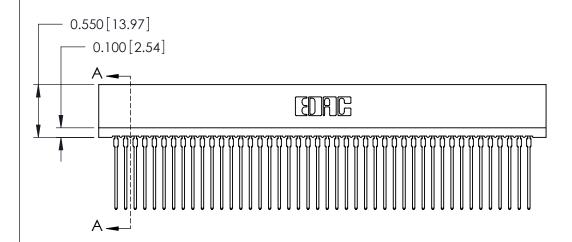

THIS IS A C.A.D. GENERATED DRAWING DO NOT MAKE MANUAL REVISIONS TO MASTER.

ISSUE NUMBER

ORIGINAL

Contact Information
541-Wire Wrap, Regular Point - Tail LG.=.750(19.05)
.100" (2.54mm) Contact Spacing x .200" (5.08mm) Row Spacing

725 Series Ultra-Mate Card Edge Connector - Press Fit

Part Number: 725-088-541-201

YOUR CONNECTION TO QUALITY & SERVICE

**EDAC INC** TORONTO, ONTARIO CANADA

THESE DRAWINGS AND SPECIFICATIONS ARE THE PROPERTY OF EDAC INC.,AND SHALL NOT BE REPRODUCED, OR COPIED OR USED AS THE BASIS FOR THE MANUFACTURE OR SALE OF APPARATUS WITHOUT WRITTEN PERMISSION.