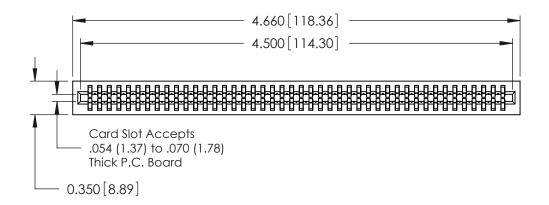

THIS IS A C.A.D. GENERATED DRAWING DO NOT MAKE MANUAL REVISIONS TO MASTER.

ISSUE NUMBER

ORIGINAL

Contact Information
541-Wire Wrap, Regular Point - Tail LG.=.750(19.05)
.100" (2.54mm) Contact Spacing x .200" (5.08mm) Row Spacing

725 Series Ultra-Mate Card Edge Connector - Press Fit

Part Number: 725-088-541-201

YOUR CONNECTION TO QUALITY & SERVICE

**EDAC INC** TORONTO, ONTARIO CANADA

THESE DRAWINGS AND SPECIFICATIONS ARE THE PROPERTY OF EDAC INC.,AND SHALL NOT BE REPRODUCED, OR COPIED OR USED AS THE BASIS FOR THE MANUFACTURE OR SALE OF APPARATUS WITHOUT WRITTEN PERMISSION.