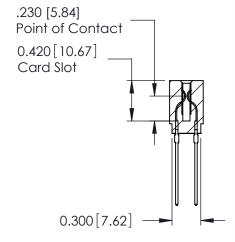

THIS IS A C.A.D. GENERATED DRAWING DO NOT MAKE MANUAL REVISIONS TO MASTER.

ISSUE NUMBER

ORIGINAL

Contact Information
541-Wire Wrap, Regular Point - Tail LG.=.750(19.05)
.100" (2.54mm) Contact Spacing x .200" (5.08mm) Row Spacing

725 Series Ultra-Mate Card Edge Connector - Press Fit

Part Number: 725-088-541-201

YOUR CONNECTION TO QUALITY & SERVICE

**EDAC INC** TORONTO, ONTARIO CANADA

THESE DRAWINGS AND SPECIFICATIONS ARE THE PROPERTY OF EDAC INC.,AND SHALL NOT BE REPRODUCED, OR COPIED OR USED AS THE BASIS FOR THE MANUFACTURE OR SALE OF APPARATUS WITHOUT WRITTEN PERMISSION.