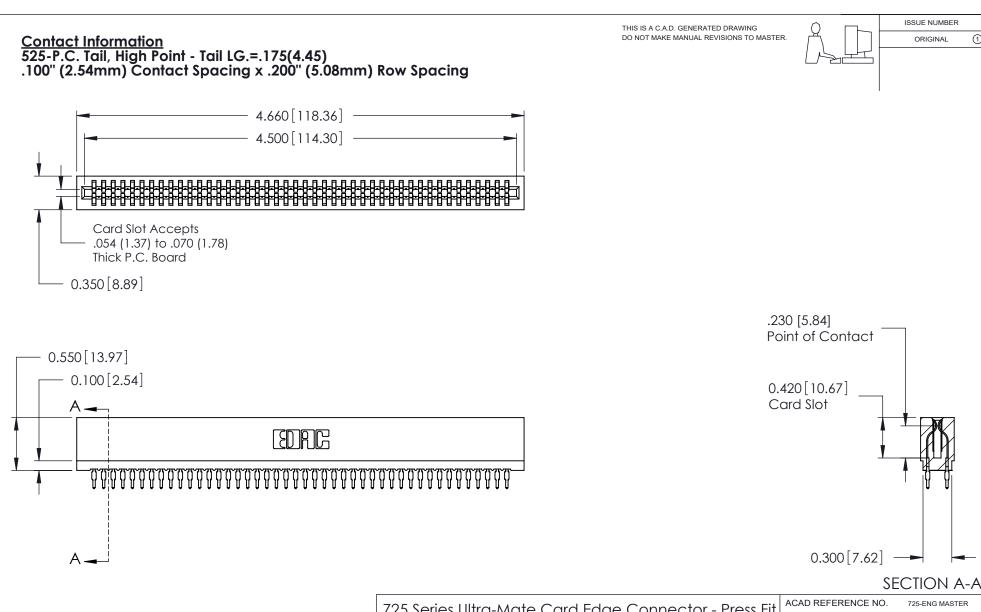

| 725 Series Ultra-Mate Card Edge Connector - Press Fit |                                                                                                                                                                     |   |
|-------------------------------------------------------|---------------------------------------------------------------------------------------------------------------------------------------------------------------------|---|
| Part Number: 725-088-525-201                          |                                                                                                                                                                     |   |
| EDAC INC TORONTO, ONTARIO CANADA                      | THESE DRAWINGS AND SPECIFICATIONS ARE THE PROPERTY OF EDAC INC.,AND SHALL NOT BE REPRODUCED,OR COPIED OR USED AS THE BASIS FOR THE MANUFACTURE OR SALE OF APPARATUS | _ |
| YOUR CONNECTION TO QUALITY & SERVICE                  | WITHOUT WRITTEN PERMISSION.                                                                                                                                         |   |