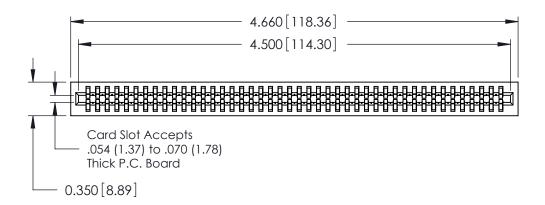

THIS IS A C.A.D. GENERATED DRAWING DO NOT MAKE MANUAL REVISIONS TO MASTER.

ISSUE NUMBER

ORIGINAL

Contact Information
520-P.C. Tail, Regular Point - Tail LG.=.175(4.45)
.100" (2.54mm) Contact Spacing x .200" (5.08mm) Row Spacing

.230 [5.84] Point of Contact 0.420 [10.67] Card Slot 0.300 [7.62]