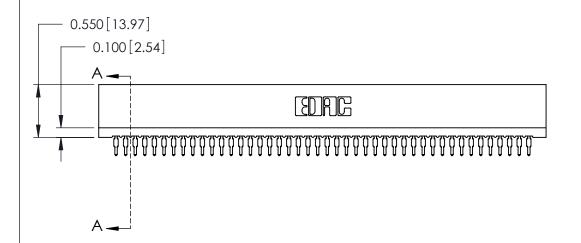

THIS IS A C.A.D. GENERATED DRAWING DO NOT MAKE MANUAL REVISIONS TO MASTER.

ISSUE NUMBER

ORIGINAL

Contact Information
520-P.C. Tail, Regular Point - Tail LG.=.175(4.45)
.100" (2.54mm) Contact Spacing x .200" (5.08mm) Row Spacing

.230 [5.84] Point of Contact 0.420 [10.67] Card Slot 0.300 [7.62]

## SECTION A-A

725 Series Ultra-Mate Card Edge Connector - Press Fit

Part Number: 725-088-520-201

YOUR CONNECTION TO QUALITY & SERVICE

**EDAC INC** TORONTO, ONTARIO CANADA

THESE DRAWINGS AND SPECIFICATIONS ARE THE PROPERTY OF EDAC INC.,AND SHALL NOT BE REPRODUCED, OR COPIED OR USED AS THE BASIS FOR THE MANUFACTURE OR SALE OF APPARATUS WITHOUT WRITTEN PERMISSION.