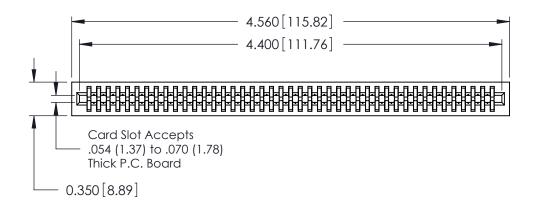

THIS IS A C.A.D. GENERATED DRAWING DO NOT MAKE MANUAL REVISIONS TO MASTER.

ISSUE NUMBER

ORIGINAL

Contact Information
560-P.C. Tail, Make Before Break(MBB) - Tail LG.=.190(4.83)
.100" (2.54mm) Contact Spacing x .200" (5.08mm) Row Spacing

0.420 [10.67] Card Slot 0.300 [7.62]

## SECTION A-A

725 Series Ultra-Mate Card Edge Connector - Press Fit

Part Number: 725-086-560-201

YOUR CONNECTION TO QUALITY & SERVICE

**EDAC INC** TORONTO, ONTARIO CANADA

THESE DRAWINGS AND SPECIFICATIONS ARE THE PROPERTY OF EDAC INC.,AND SHALL NOT BE REPRODUCED, OR COPIED OR USED AS THE BASIS FOR THE MANUFACTURE OR SALE OF APPARATUS WITHOUT WRITTEN PERMISSION.