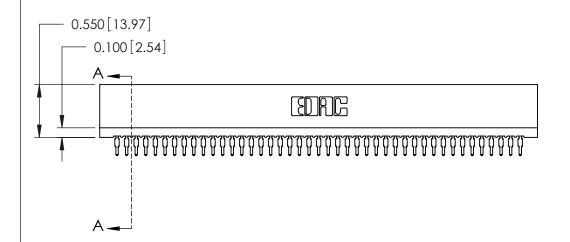

THIS IS A C.A.D. GENERATED DRAWING DO NOT MAKE MANUAL REVISIONS TO MASTER.

ISSUE NUMBER

ORIGINAL

Contact Information
560-P.C. Tail, Make Before Break(MBB) - Tail LG.=.190(4.83)
.100" (2.54mm) Contact Spacing x .200" (5.08mm) Row Spacing

## SECTION A-A

725 Series Ultra-Mate Card Edge Connector - Press Fit

Part Number: 725-086-560-201

YOUR CONNECTION TO QUALITY & SERVICE

**EDAC INC** TORONTO, ONTARIO CANADA

THESE DRAWINGS AND SPECIFICATIONS ARE THE PROPERTY OF EDAC INC.,AND SHALL NOT BE REPRODUCED, OR COPIED OR USED AS THE BASIS FOR THE MANUFACTURE OR SALE OF APPARATUS WITHOUT WRITTEN PERMISSION.