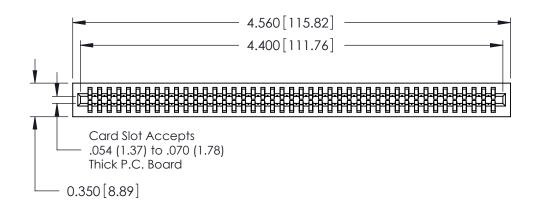

THIS IS A C.A.D. GENERATED DRAWING DO NOT MAKE MANUAL REVISIONS TO MASTER.

ISSUE NUMBER

ORIGINAL

Contact Information
520-P.C. Tail, Regular Point - Tail LG.=.175(4.45)
.100" (2.54mm) Contact Spacing x .200" (5.08mm) Row Spacing

.230 [5.84] Point of Contact 0.420 [10.67] Card Slot 0.300 [7.62]

725 Series Ultra-Mate Card Edge Connector - Press Fit

Part Number: 725-086-520-201

YOUR CONNECTION TO QUALITY & SERVICE

**EDAC INC** TORONTO, ONTARIO CANADA