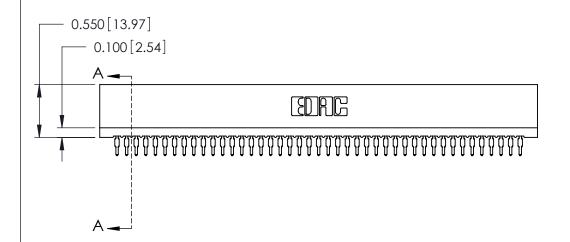

THIS IS A C.A.D. GENERATED DRAWING DO NOT MAKE MANUAL REVISIONS TO MASTER.



ISSUE NUMBER

ORIGINAL

Contact Information
520-P.C. Tail, Regular Point - Tail LG.=.175(4.45)
.100" (2.54mm) Contact Spacing x .200" (5.08mm) Row Spacing





.230 [5.84] Point of Contact 0.420 [10.67] Card Slot 0.300 [7.62]

725 Series Ultra-Mate Card Edge Connector - Press Fit

Part Number: 725-086-520-201

YOUR CONNECTION TO QUALITY & SERVICE

**EDAC INC** TORONTO, ONTARIO CANADA

THESE DRAWINGS AND SPECIFICATIONS ARE THE PROPERTY OF EDAC INC.,AND SHALL NOT BE REPRODUCED, OR COPIED OR USED AS THE BASIS FOR THE MANUFACTURE OR SALE OF APPARATUS WITHOUT WRITTEN PERMISSION.

| ACAD REFERENCE NO. | 725-ENG MASTER |
|--------------------|----------------|
| DRAWN: J.LEE       | DATE: AUG31/09 |
| CHECKED:           | DATE:          |
| SCALE:             | SHEET 1 OF 1   |
| DRAWING NUMBER     | ISSUE          |

SECTION A-A

725-ENG MASTER

## **Mouser Electronics**

**Authorized Distributor** 

Click to View Pricing, Inventory, Delivery & Lifec