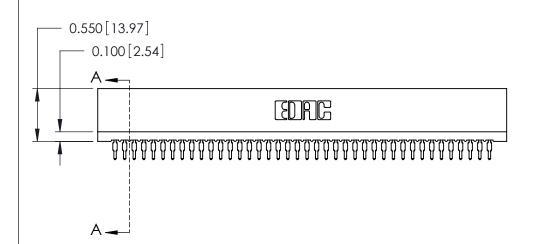

THIS IS A C.A.D. GENERATED DRAWING DO NOT MAKE MANUAL REVISIONS TO MASTER.

ISSUE NUMBER

ORIGINAL

Contact Information
525-P.C. Tail, High Point - Tail LG.=.175(4.45)
.100" (2.54mm) Contact Spacing x .200" (5.08mm) Row Spacing

.230 [5.84] Point of Contact 0.420 [10.67] Card Slot 0.300 [7.62]

SECTION A-A

725 Series Ultra-Mate Card Edge Connector - Press Fit

Part Number: 725-080-525-201

YOUR CONNECTION TO QUALITY & SERVICE

**EDAC INC** TORONTO, ONTARIO CANADA