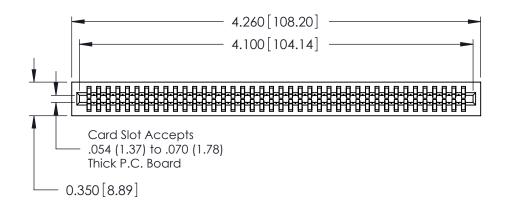

THIS IS A C.A.D. GENERATED DRAWING DO NOT MAKE MANUAL REVISIONS TO MASTER.

ISSUE NUMBER

ORIGINAL

Contact Information
525-P.C. Tail, High Point - Tail LG.=.175(4.45)
.100" (2.54mm) Contact Spacing x .200" (5.08mm) Row Spacing

.230 [5.84] Point of Contact 0.420 [10.67] Card Slot 0.300 [7.62]

SECTION A-A

725 Series Ultra-Mate Card Edge Connector - Press Fit

Part Number: 725-080-525-201

YOUR CONNECTION TO QUALITY & SERVICE

**EDAC INC** TORONTO, ONTARIO CANADA