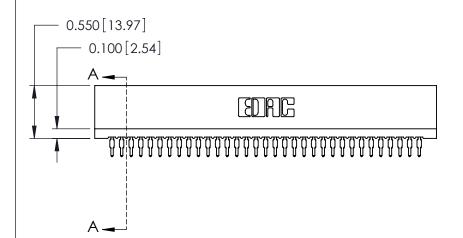

THIS IS A C.A.D. GENERATED DRAWING DO NOT MAKE MANUAL REVISIONS TO MASTER.



ISSUE NUMBER

ORIGINAL

Contact Information
525-P.C. Tail, High Point - Tail LG.=.175(4.45)
.100" (2.54mm) Contact Spacing x .200" (5.08mm) Row Spacing





.230 [5.84] Point of Contact 0.420 [10.67] Card Slot 0.300 [7.62]

725 Series Ultra-Mate Card Edge Connector - Press Fit

Part Number: 725-066-525-201

YOUR CONNECTION TO QUALITY & SERVICE

**EDAC INC** TORONTO, ONTARIO CANADA

THESE DRAWINGS AND SPECIFICATIONS ARE THE PROPERTY OF EDAC INC.,AND SHALL NOT BE REPRODUCED, OR COPIED OR USED AS THE BASIS FOR THE MANUFACTURE OR SALE OF APPARATUS WITHOUT WRITTEN PERMISSION.

| ACAD REFERENCE NO. | 725-ENG MASTER |
|--------------------|----------------|
| DRAWN: J.LEE       | DATE: AUG31/09 |
| CHECKED:           | DATE:          |
| SCALE:             | SHEET 1 OF 1   |
| DRAWING NUMBER     | ISSUE          |

725-ENG MASTER

SECTION A-A

## **Mouser Electronics**

**Authorized Distributor** 

Click to View Pricing, Inventory, Delivery & Lifec