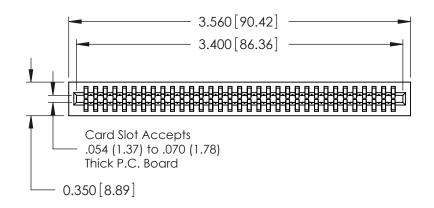

.230 [5.84] Point of Contact 0.420 [10.67] Card Slot 0.300 [7.62]

725 Series Ultra-Mate Card Edge Connector - Press Fit

Part Number: 725-066-525-201

YOUR CONNECTION TO QUALITY & SERVICE

**EDAC INC** TORONTO, ONTARIO CANADA