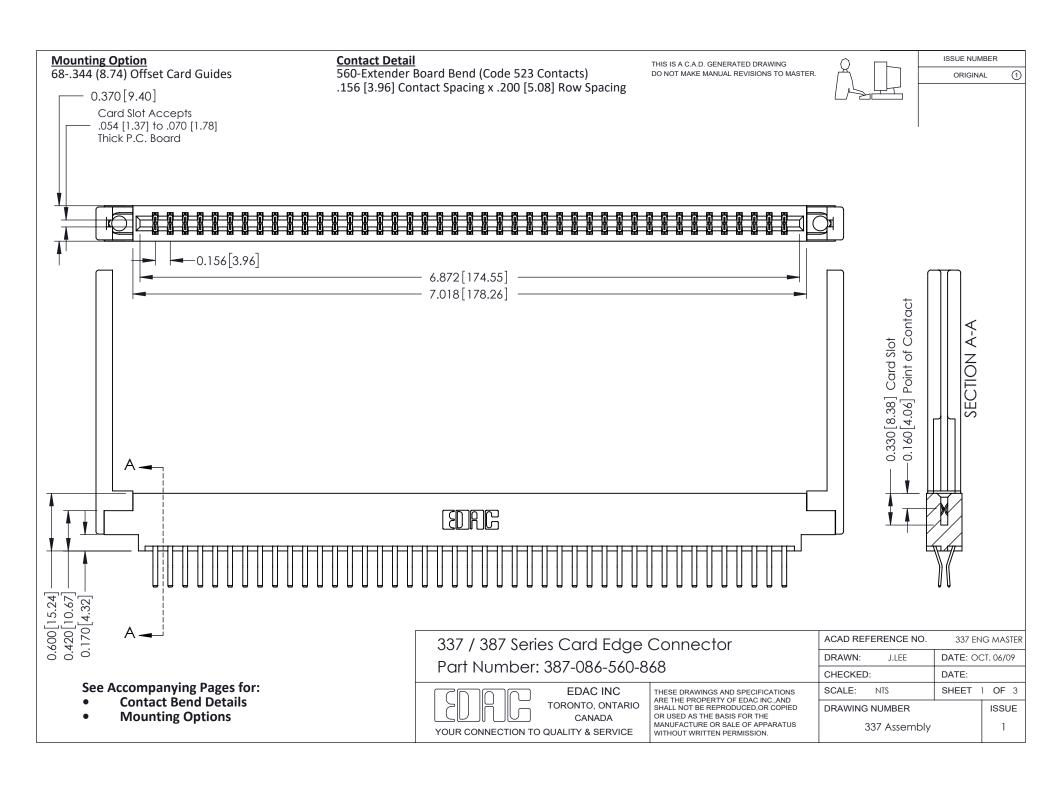

ISSUE NUMBER

ORIGINAL

1

| 337 / 387 Series Card Edge Connector<br>Contact Bend Detail           |                                                                                                                                                                                                  | ACAD REFERENCE NO. 337 E |                  | G MASTER      |
|-----------------------------------------------------------------------|--------------------------------------------------------------------------------------------------------------------------------------------------------------------------------------------------|--------------------------|------------------|---------------|
|                                                                       |                                                                                                                                                                                                  | DRAWN: J.LEE             | DATE: OCT. 06/09 |               |
|                                                                       |                                                                                                                                                                                                  | CHECKED: DATE:           |                  |               |
| EDAC INC TORONTO, ONTARIO CANADA YOUR CONNECTION TO QUALITY & SERVICE | THESE DRAWINGS AND SPECIFICATIONS ARE THE PROPERTY OF EDAC INC.,AND SHALL NOT BE REPRODUCED, OR COPIED OR USED AS THE BASIS FOR THE MANUFACTURE OR SALE OF APPARATUS WITHOUT WRITTEN PERMISSION. | SCALE: NTS               | SHEET            | 2 <b>OF</b> 3 |
|                                                                       |                                                                                                                                                                                                  | DRAWING NUMBER           |                  | ISSUE         |
|                                                                       |                                                                                                                                                                                                  | 337 Assembly             |                  | 1             |